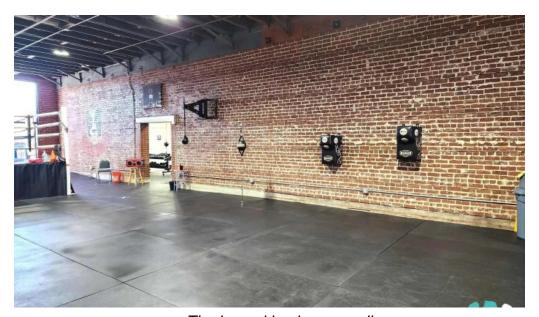

# The Kennel Boxing Gym: A Community Hub for All Ages in San Leandro, California

The Kennel Boxing Gym, located in the heart of San Leandro, California, has established itself as a premier destination for boxing enthusiasts. Whether you're a beginner or an experienced boxer, this gym offers an inclusive and supportive environment that caters to everyone.

## **Images**

The kennel boxing gym videos

The kennel boxing gym street view 360deg

The kennel boxing gym san leandro

The kennel boxing gym map

The kennel boxing gym gym

The kennel boxing gym by owner

The kennel boxing gym boxing