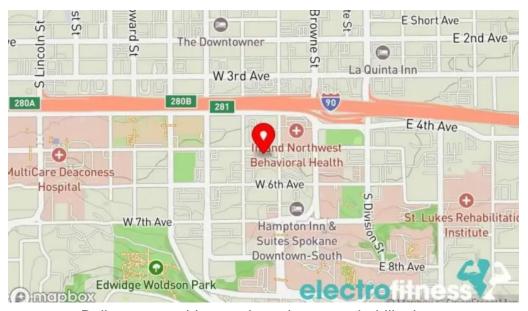

#### We are established at

501 S Bernard St Suite 300, 99204 Spokane, Washington - United States (US)

The contact line of said **Chiropractor** is <u>+1509-474-1461</u>
And if you want to send a WhatsApp, you can do so at<u>+1509-474-1461</u>

Built to move chiropractic and sports rehabilitation map

Built to move chiropractic and sports rehabilitation chiropractor

Built to move chiropractic and sports rehabilitation by owner

Built to move chiropractic and sports rehabilitation all