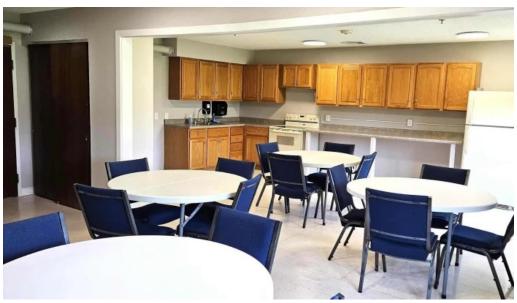

Abingdon community center abingdon il map

- 490 sq ft
- Individual heating and air
- \$40-2 hours. \$15 per additional hour.
- Rent includes 4 tables and 24 chairs.
- Additional Rental Items Available:
  Tables (\$5 each) and chairs (\$1 each)
  - 55" SMART TV and DVD Player (\$15)