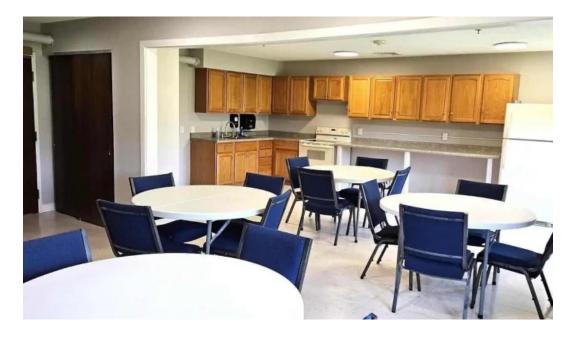

#### **Community Engagement and Activities**

The Abingdon Community Center is not just about physical accessibility; it's also a hub for social engagement. With a variety of programs, classes, and events available, community members can come together in a supportive environment. The emphasis on accessibility ensures that everyone can participate, creating a vibrant and diverse community atmosphere.

Abingdon community center abingdon il map

- 490 sq ft
- Individual heating and air
- \$40-2 hours. \$15 per additional hour.
- Rent includes 4 tables and 24 chairs.
- Additional Rental Items Available:
  Tables (\$5 each) and chairs (\$1 each)
  - 55" SMART TV and DVD Player (\$15)