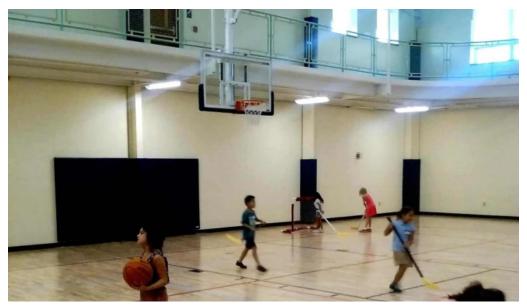

## **Diverse Programs and Facilities**

The Lauri Ann West Community Center boasts an impressive variety of amenities, including: - \*\*Indoor basketball courts\*\* - \*\*Pickleball courts\*\* -\*\*Exercise classes\*\* such as yoga and tabata - \*\*Childcare services\*\* during athletic classes Comments from patrons reveal a thriving community space that caters to different ages and interests. Whether you want to lift weights, participate in a fitness class, or engage in community events, there's something for everyone.