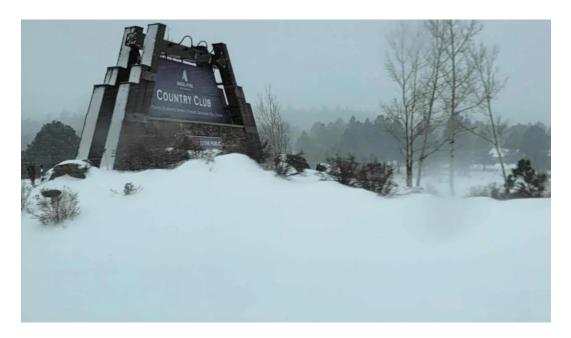

### Fun for Families

Families visiting the Angel Fire Country Club can create unforgettable memories. The \*\*sledding hill\*\* has received rave reviews from families, making it a fantastic spot for winter fun. One family noted, "We had a great time sledding as a family!" It's just a quick 5-minute drive from the Lodge at Angel Fire Resort, making it an easy stop for enjoyable activities together.