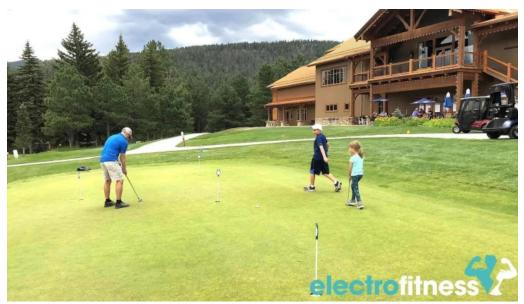

#### **Activities Beyond Golf**

In addition to skiing and golfing, the \*\*Country Club\*\* offers plenty of activities. For those interested in tennis or pickleball, the club features well-maintained courts, and the friendly staff provides guidance and support. The pool area is another highlight, particularly for families looking to relax after a day of outdoor adventures.