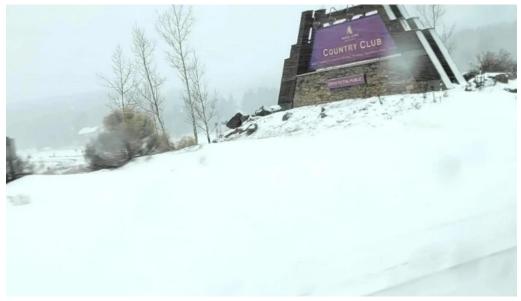

### Fun for Families

Families visiting the Angel Fire Country Club can create unforgettable memories. The \*\*sledding hill\*\* has received rave reviews from families, making it a fantastic spot for winter fun. One family noted, "We had a great time sledding as a family!" It's just a quick 5-minute drive from the Lodge at Angel Fire Resort, making it an easy stop for enjoyable activities together.