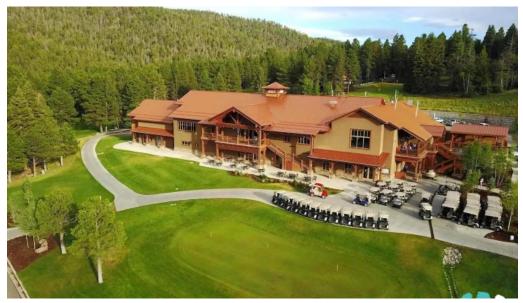

#### **Discover Angel Fire Country Club in New Mexico**

Nestled in the picturesque landscape of Angel Fire, New Mexico, the \*\*Angel Fire Country Club\*\* offers a unique blend of leisure, activity, and breathtaking scenery. With a range of \*\*on-site services\*\* designed to cater to families and individuals alike, it has become a popular destination for both locals and visitors.

#### **Golfing Highlights**

Golf enthusiasts will find the \*\*golf course\*\* a gem. The layout is challenging yet rewarding, with stunning views that enhance the overall experience. Several players have commented on the well-maintained conditions, stating, "Everything about this place is top notch... just beautiful!" Staff members at the pro shop and course rangers are lauded for their friendly service and assistance, ensuring a pleasant golfing experience.