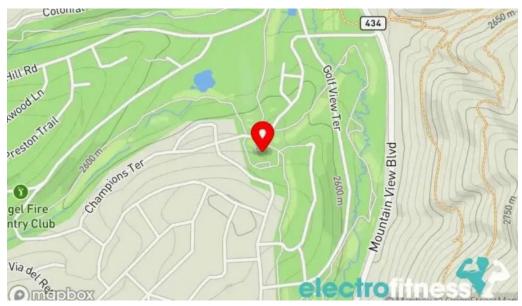

#### The location of our premises is

100 Country Club Dr, 87710 Angel Fire, New Mexico - United States (US)

The contact line of this **Country club** is  $\pm 1575 \cdot 377 \cdot 3055$ And if you want to send a WhatsApp, you can do so at $\pm 1575 \cdot 377 \cdot 3055$ 