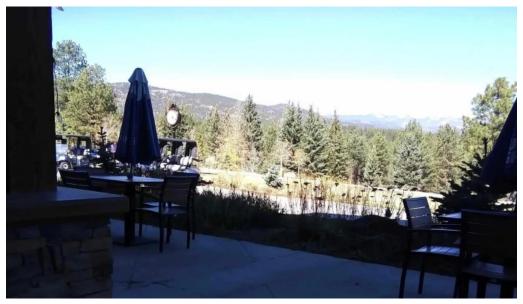

#### **Exceptional Dining Experience**

The dining options at Angel Fire Country Club are noteworthy. Guests have enjoyed various offerings, from delicious salmon to classic chicken fried steak. One satisfied visitor mentioned, "Top notch food, great service, and gorgeous decor. If you are in Angel Fire, have at least one meal here." The \*\*restaurant\*\* provides a laid-back atmosphere with stunning views, perfect for unwinding after a day of activities. Although there have been comments about limited menu options, the quality of food has consistently received positive feedback.

#### **Golfing Highlights**

Golf enthusiasts will find the \*\*golf course\*\* a gem. The layout is challenging yet rewarding, with stunning views that enhance the overall experience. Several players have commented on the well-maintained conditions, stating, "Everything about this place is top notch... just beautiful!" Staff members at the pro shop and course rangers are lauded for their friendly service and assistance, ensuring a pleasant golfing experience.