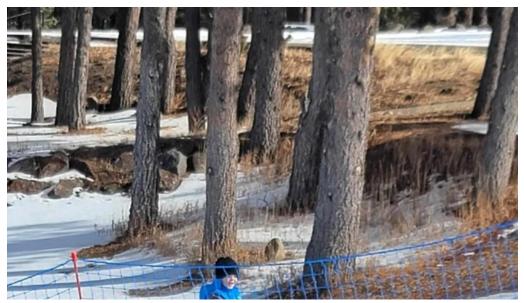

### Fun for Families

Families visiting the Angel Fire Country Club can create unforgettable memories. The \*\*sledding hill\*\* has received rave reviews from families, making it a fantastic spot for winter fun. One family noted, "We had a great time sledding as a family!" It's just a quick 5-minute drive from the Lodge at Angel Fire Resort, making it an easy stop for enjoyable activities together.