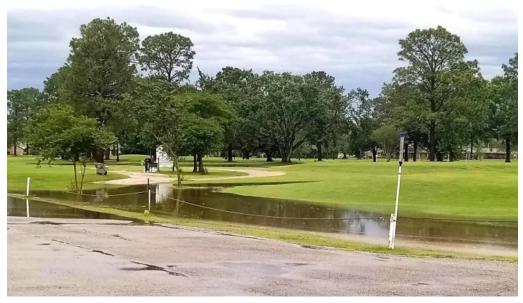

### A Memorable Golf Experience

Visitors frequently praise the \*\*great golf experience\*\* offered at Bayou Bend.

Many have highlighted the \*\*condition of the course\*\*, noting that it remains enjoyable even after adverse weather conditions. The fairways and greens are kept in excellent shape, providing a suitable environment for improvement and practice. With the recent focus on cleaning up dead trees around the course, players are excited about the potential enhancements to their golfing experience.