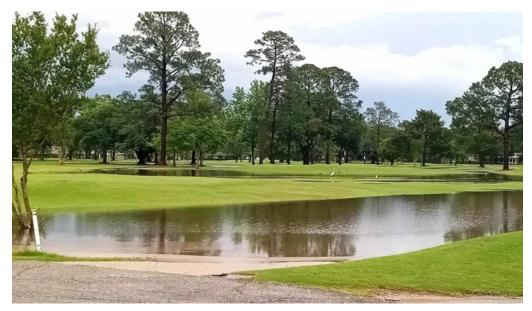

### A Memorable Golf Experience

Visitors frequently praise the \*\*great golf experience\*\* offered at Bayou Bend.

Many have highlighted the \*\*condition of the course\*\*, noting that it remains enjoyable even after adverse weather conditions. The fairways and greens are kept in excellent shape, providing a suitable environment for improvement and practice. With the recent focus on cleaning up dead trees around the course, players are excited about the potential enhancements to their golfing experience.