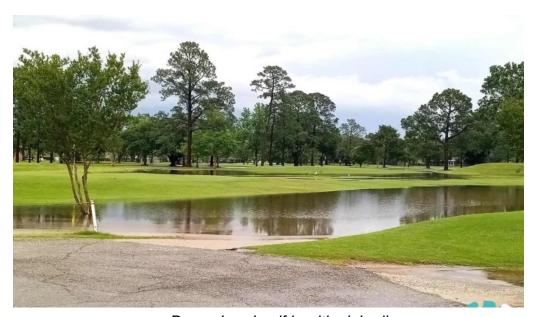

### A Memorable Golf Experience

Visitors frequently praise the \*\*great golf experience\*\* offered at Bayou Bend.

Many have highlighted the \*\*condition of the course\*\*, noting that it remains enjoyable even after adverse weather conditions. The fairways and greens are kept in excellent shape, providing a suitable environment for improvement and practice. With the recent focus on cleaning up dead trees around the course, players are excited about the potential enhancements to their golfing experience.