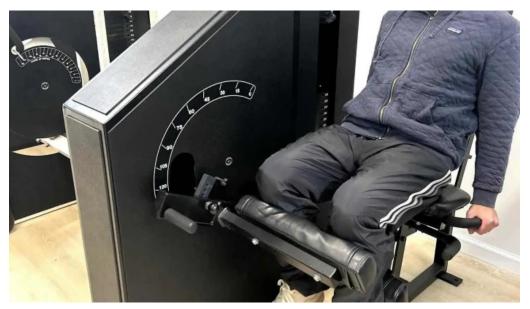

### **Expert Training with Jeff Bott**

At the helm of Anchor Strength is **Jeff Bott**, a personal trainer renowned for his exceptional knowledge and unique training approach. Clients rave about their experiences, noting incredible improvements in strength, confidence, and overall physical well-being. With a focus on slow-motion, high-intensity workouts, Jeff tailors each session to meet individual needs, making it suitable for everyone from beginners to seasoned athletes.

### **Inclusive Environment for All Ages**

At Anchor Strength, individuals of all ages find a welcoming space. A 77-year-old client expressed this sentiment perfectly: "My muscle tone has increased, I have excellent balance, and I feel strong and vital. This is the best investment I have made in my health." Whether you're young or old, new to fitness or a seasoned athlete, Anchor Strength provides a safe and encouraging environment. Clients appreciate Jeff's ability to push them past their limits while ensuring they maintain proper form, which is critical for preventing injuries.