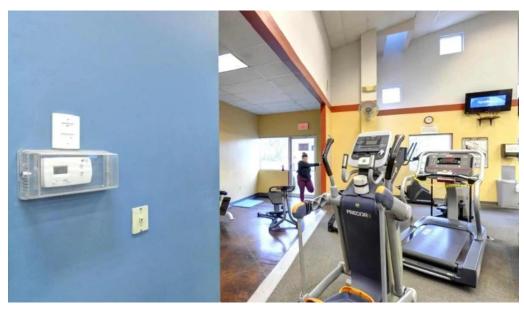

## **Facilities and Offerings**

At the heart of the White River Club are its diverse \*\*offerings\*\*. Members can

enjoy: - A \*\*swimming pool\*\* ideal for water aerobics and family fun. - A spacious \*\*basketball court\*\* perfect for casual play or serious practice. - \*\*Child care\*\* services that allow parents to work out while their children are supervised, though it has received mixed reviews concerning staff professionalism. - Multiple fitness classes designed for all fitness levels, including spin and group workouts, ensuring that everyone can find something they enjoy.