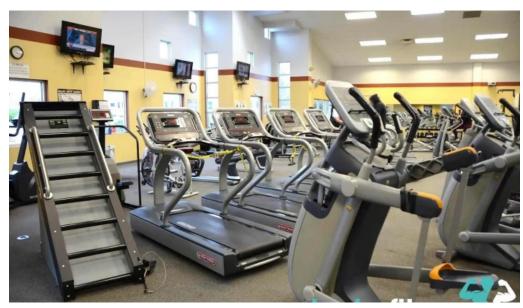

## **Facilities and Offerings**

At the heart of the White River Club are its diverse \*\*offerings\*\*. Members can

enjoy: - A \*\*swimming pool\*\* ideal for water aerobics and family fun. - A spacious \*\*basketball court\*\* perfect for casual play or serious practice. - \*\*Child care\*\* services that allow parents to work out while their children are supervised, though it has received mixed reviews concerning staff professionalism. - Multiple fitness classes designed for all fitness levels, including spin and group workouts, ensuring that everyone can find something they enjoy.

## **A Balanced Perspective**

Members have expressed mixed feelings about various aspects of the club. While many appreciate the cleanliness and welcoming atmosphere, others have raised concerns about equipment conditions and customer service experiences. Reports mention older equipment requiring updates and some challenging interactions with staff regarding policies. Prospective members should weigh these factors when considering their fitness journey at White River Club.