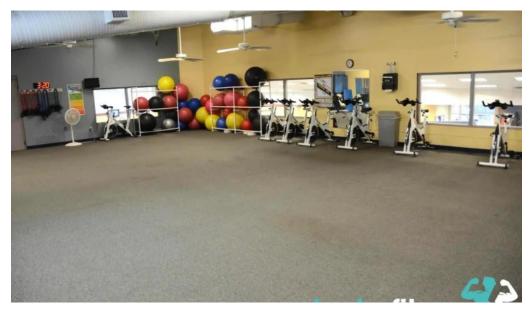

## **Facilities and Offerings**

At the heart of the White River Club are its diverse \*\*offerings\*\*. Members can

enjoy: - A \*\*swimming pool\*\* ideal for water aerobics and family fun. - A spacious \*\*basketball court\*\* perfect for casual play or serious practice. - \*\*Child care\*\* services that allow parents to work out while their children are supervised, though it has received mixed reviews concerning staff professionalism. - Multiple fitness classes designed for all fitness levels, including spin and group workouts, ensuring that everyone can find something they enjoy.