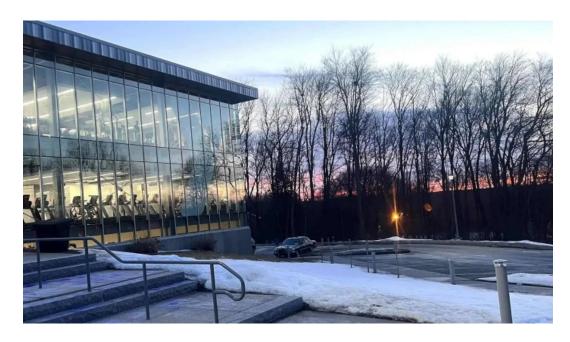

### **Facilities and Amenities**

The fitness center features a \*\*swimming pool\*\* that houses multiple options,

including a family pool and a lap pool. Members appreciate the presence of separate pools for various activities, ensuring that everyone, from children to adults, can enjoy their time without overcrowding. The facility also boasts a well-maintained \*\*basketball court\*\*, making it a great place for sports enthusiasts. In addition to aquatic facilities, the YMCA includes a \*\*sauna\*\*, which is popular among members for post-workout relaxation. However, there have been mixed reviews about its maintenance, with some users noting that it has been out of service on occasion.