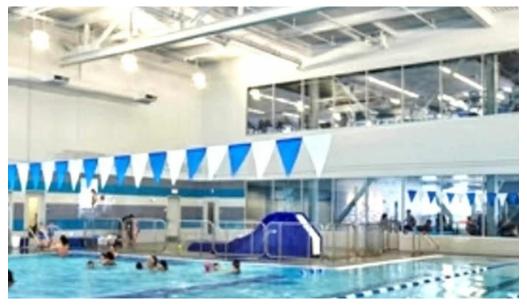

### **Facilities and Amenities**

The fitness center features a \*\*swimming pool\*\* that houses multiple options,

including a family pool and a lap pool. Members appreciate the presence of separate pools for various activities, ensuring that everyone, from children to adults, can enjoy their time without overcrowding. The facility also boasts a well-maintained \*\*basketball court\*\*, making it a great place for sports enthusiasts. In addition to aquatic facilities, the YMCA includes a \*\*sauna\*\*, which is popular among members for post-workout relaxation. However, there have been mixed reviews about its maintenance, with some users noting that it has been out of service on occasion.