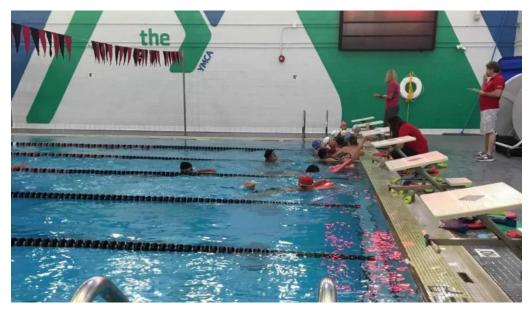

### **Facilities and Amenities**

The fitness center features a \*\*swimming pool\*\* that houses multiple options,

including a family pool and a lap pool. Members appreciate the presence of separate pools for various activities, ensuring that everyone, from children to adults, can enjoy their time without overcrowding. The facility also boasts a well-maintained \*\*basketball court\*\*, making it a great place for sports enthusiasts. In addition to aquatic facilities, the YMCA includes a \*\*sauna\*\*, which is popular among members for post-workout relaxation. However, there have been mixed reviews about its maintenance, with some users noting that it has been out of service on occasion.

### **Child Care and Family Programs**

The YMCA is known for being \*\*good for kids\*\*, offering various programs tailored for younger members. With dedicated swimming lessons and access to a \*\*child care\*\* facility, parents can feel secure knowing their children are in safe hands while they engage in their fitness routines. However, some parents have expressed concerns regarding the scheduling and registration process for swimming classes, indicating room for improvement.