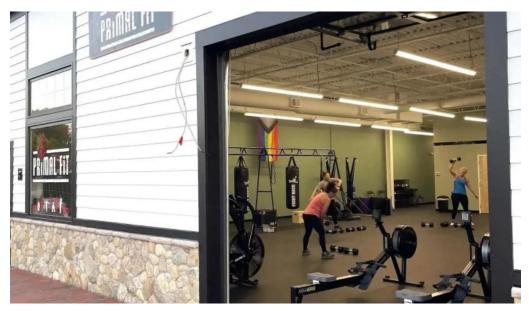

#### Discover Primal Fit Maine: A Fitness Center Like No Other in Berwick

If you're searching for a welcoming and inclusive fitness center, look no further than **Primal Fit Maine** in Berwick, Maine. With a strong emphasis on community, accessibility, and quality workouts, this gym is designed to support individuals of all fitness levels.

#### **Engaging Workouts and Supportive Community**

At the heart of Primal Fit Maine is the personalized approach of owner and coach Sheri. Members rave about the **functional fitness** workouts that are not only challenging but also tailored to individual needs. Testimonials highlight: Engaging daily workouts that keep you motivated. A focus on core strength, essential for overall health. Support and modifications offered by Sheri for those with specific health concerns.

#### **Great Amenities and Class Variety**

The amenities at Primal Fit Maine don't stop at accessibility. The facility is always clean and well-maintained, offering:
Diverse class schedules to fit your lifestyle Options for all ages and fitness levels, including specialized classes such as Legends for older adults A vibrant atmosphere enlivened by Sheri's upbeat personality and dedication to member success