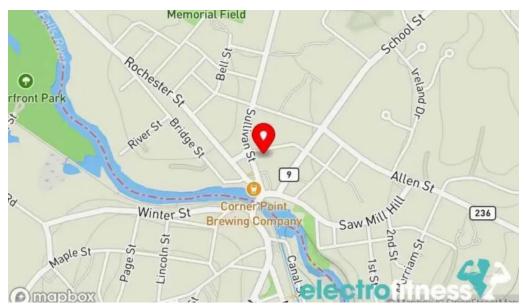

#### Our business is found at

12 Sullivan St Unit 116, 03901 Berwick, Maine - United States (US)

The contact line of the respective **Fitness center** is <u>+1207-415-3056</u> And if you want to send a WhatsApp, you can do so at<u>+1207-415-3056</u>

# **Images**

Primal fit maine street view 360deg

Primal fit maine map

Primal fit maine gym

Primal fit maine by owner

Primal fit maine berwick

Primal fit maine all