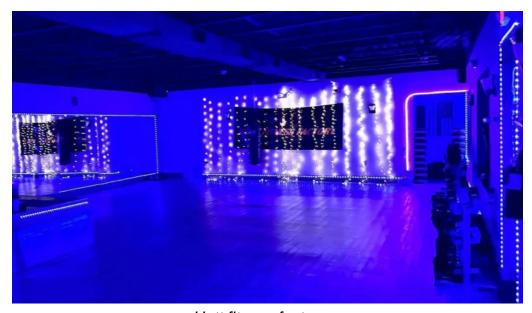

## Fun and Engaging Classes for All Ages

Hott Fitness Factory caters to various fitness levels and is especially \*\*good for kids\*\*, offering classes that engage families and individuals alike. With options ranging from hot yoga to high-intensity interval training (HIIT), there truly is something for everyone. Many reviews highlight the variety of classes and how instructors ensure that each lesson is both enjoyable and challenging. If you're looking for a family-friendly fitness center, Hott Fitness Factory checks all the boxes.

# The Perfect Blend of Challenge and Enjoyment

Each class at Hott Fitness Factory is designed to provide an excellent workout while ensuring that everyone has fun. A common sentiment among patrons is that they leave feeling \*\*accomplished\*\* and \*\*refreshed\*\*. The energy in the room is felt during every session, making it easy to want to come back for more. From hot yoga to ABSoluteSHRED, you can expect an engaging atmosphere that enhances your workout experience.