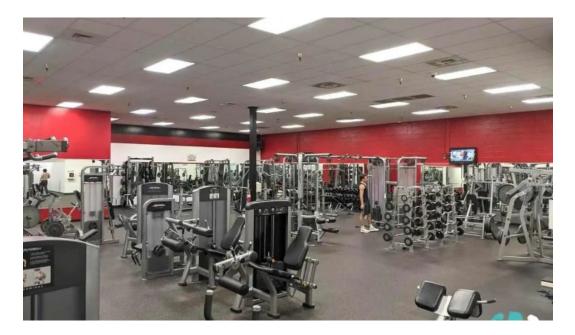

# Membership and Facilities

To get the full experience that CAP FIT has to offer, \*\*membership is required\*\*. Many members have expressed their satisfaction with the high-quality, state-of-the-art equipment. The gym boasts a variety of machines and free weights, accommodating different fitness levels. Despite some feedback on the maintenance of a few machines, the overall range of facilities remains impressive.

# Cap fit gym