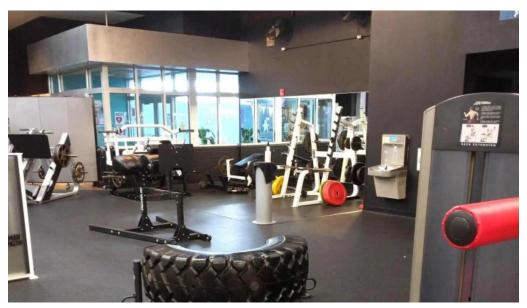

## **Exceptional Amenities**

At Atilis Gym, you will find a plethora of \*\*amenities\*\* designed to enhance your workout experience. The facility features \*\*three floors of fun and fitness\*\*, offering a vast array of equipment, from cardio machines to weightlifting

stations. Additionally, gym-goers can enjoy the convenience of an indoor \*\*swimming pool\*\*, perfect for a refreshing dip after a rigorous workout. The gym also boasts spacious locker rooms, ensuring members can comfortably prepare for their sessions. Many reviews highlight how \*\*clean\*\* the facilities are, contributing to a welcoming atmosphere where everyone feels at home.