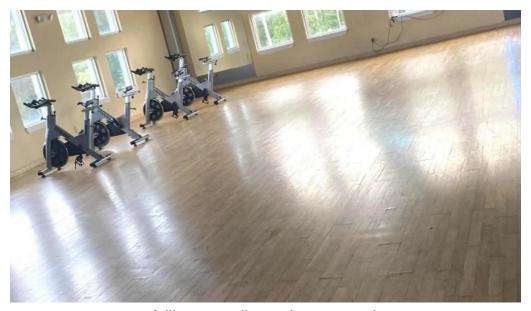

## **Exceptional Amenities**

At Atilis Gym, you will find a plethora of \*\*amenities\*\* designed to enhance your workout experience. The facility features \*\*three floors of fun and fitness\*\*, offering a vast array of equipment, from cardio machines to weightlifting

stations. Additionally, gym-goers can enjoy the convenience of an indoor \*\*swimming pool\*\*, perfect for a refreshing dip after a rigorous workout. The gym also boasts spacious locker rooms, ensuring members can comfortably prepare for their sessions. Many reviews highlight how \*\*clean\*\* the facilities are, contributing to a welcoming atmosphere where everyone feels at home.