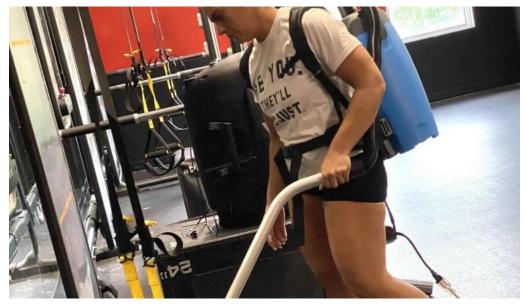

stations. Additionally, gym-goers can enjoy the convenience of an indoor \*\*swimming pool\*\*, perfect for a refreshing dip after a rigorous workout. The gym also boasts spacious locker rooms, ensuring members can comfortably prepare for their sessions. Many reviews highlight how \*\*clean\*\* the facilities are, contributing to a welcoming atmosphere where everyone feels at home.