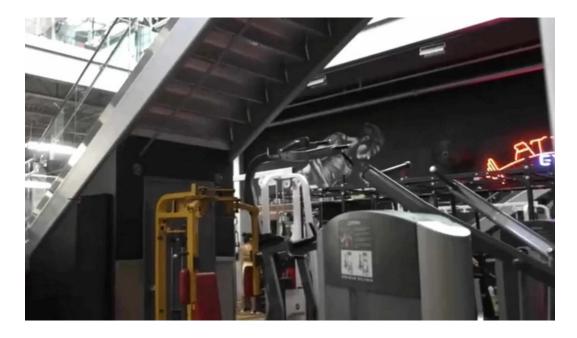

## **Exceptional Amenities**

At Atilis Gym, you will find a plethora of \*\*amenities\*\* designed to enhance your workout experience. The facility features \*\*three floors of fun and fitness\*\*, offering a vast array of equipment, from cardio machines to weightlifting

stations. Additionally, gym-goers can enjoy the convenience of an indoor \*\*swimming pool\*\*, perfect for a refreshing dip after a rigorous workout. The gym also boasts spacious locker rooms, ensuring members can comfortably prepare for their sessions. Many reviews highlight how \*\*clean\*\* the facilities are, contributing to a welcoming atmosphere where everyone feels at home.