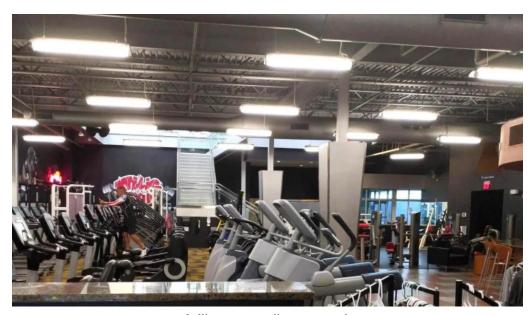

## **Exceptional Amenities**

At Atilis Gym, you will find a plethora of \*\*amenities\*\* designed to enhance your workout experience. The facility features \*\*three floors of fun and fitness\*\*, offering a vast array of equipment, from cardio machines to weightlifting

stations. Additionally, gym-goers can enjoy the convenience of an indoor \*\*swimming pool\*\*, perfect for a refreshing dip after a rigorous workout. The gym also boasts spacious locker rooms, ensuring members can comfortably prepare for their sessions. Many reviews highlight how \*\*clean\*\* the facilities are, contributing to a welcoming atmosphere where everyone feels at home.