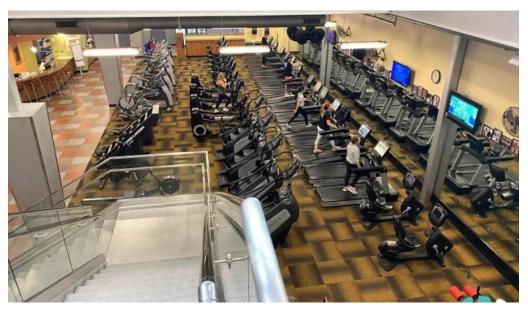

## **Exceptional Amenities**

At Atilis Gym, you will find a plethora of \*\*amenities\*\* designed to enhance your workout experience. The facility features \*\*three floors of fun and fitness\*\*, offering a vast array of equipment, from cardio machines to weightlifting

stations. Additionally, gym-goers can enjoy the convenience of an indoor \*\*swimming pool\*\*, perfect for a refreshing dip after a rigorous workout. The gym also boasts spacious locker rooms, ensuring members can comfortably prepare for their sessions. Many reviews highlight how \*\*clean\*\* the facilities are, contributing to a welcoming atmosphere where everyone feels at home.