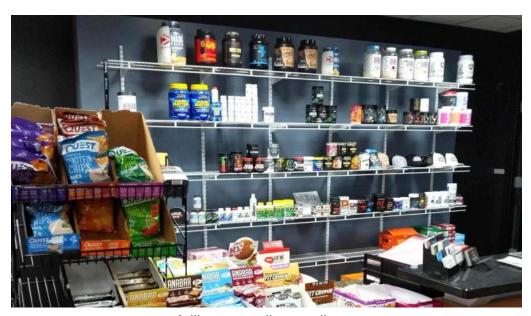

## **Exceptional Amenities**

At Atilis Gym, you will find a plethora of \*\*amenities\*\* designed to enhance your workout experience. The facility features \*\*three floors of fun and fitness\*\*, offering a vast array of equipment, from cardio machines to weightlifting

stations. Additionally, gym-goers can enjoy the convenience of an indoor \*\*swimming pool\*\*, perfect for a refreshing dip after a rigorous workout. The gym also boasts spacious locker rooms, ensuring members can comfortably prepare for their sessions. Many reviews highlight how \*\*clean\*\* the facilities are, contributing to a welcoming atmosphere where everyone feels at home.