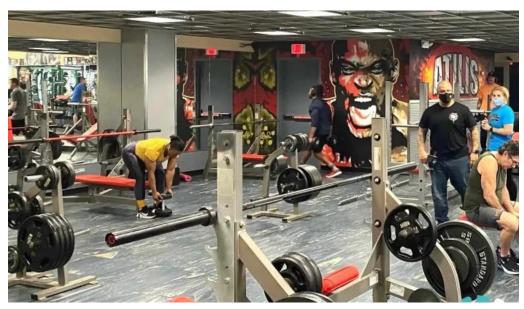

## **Exceptional Amenities**

At Atilis Gym, you will find a plethora of \*\*amenities\*\* designed to enhance your workout experience. The facility features \*\*three floors of fun and fitness\*\*, offering a vast array of equipment, from cardio machines to weightlifting

stations. Additionally, gym-goers can enjoy the convenience of an indoor \*\*swimming pool\*\*, perfect for a refreshing dip after a rigorous workout. The gym also boasts spacious locker rooms, ensuring members can comfortably prepare for their sessions. Many reviews highlight how \*\*clean\*\* the facilities are, contributing to a welcoming atmosphere where everyone feels at home.