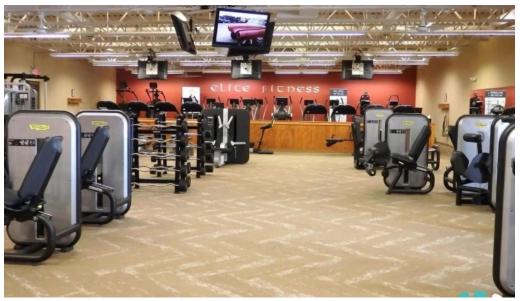

#### A Well-Organized Facility

Upon entering Elite Fitness, you'll immediately notice the excellent setup. The

facility is divided into sections, with weight machines on one side and various classes offered on the opposite side, ensuring that both casual gym-goers and class enthusiasts find their space. Members appreciate the spacious class side room, ideal for spin or step classes, as highlighted by several positive reviews.