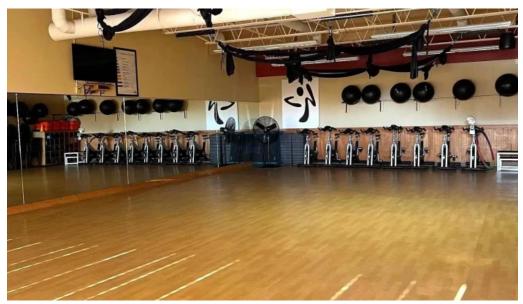

#### A Well-Organized Facility

Upon entering Elite Fitness, you'll immediately notice the excellent setup. The

facility is divided into sections, with weight machines on one side and various classes offered on the opposite side, ensuring that both casual gym-goers and class enthusiasts find their space. Members appreciate the spacious class side room, ideal for spin or step classes, as highlighted by several positive reviews.