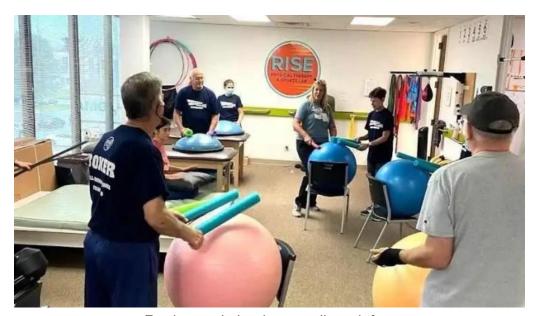

# Rock Steady Boxing Acadiana: A Safe Haven for Parkinson's Thrivers

Located in Lafayette, Louisiana, **Rock Steady Boxing Acadiana** is more than just a fitness center; it is a community dedicated to supporting individuals living with Parkinson's disease. With its **wheelchair-accessible entrance** and **wheelchair-accessible car park**, this center ensures that everyone can take part in their fitness journey.

### **Exceptional Commitment from Staff**

One of the standout features of Rock Steady Boxing Acadiana is its **dedicated staff**. The team goes above and beyond to create an environment that fosters personal growth and camaraderie among participants. As one attendee noted, "The staff truly care." This level of commitment helps build the emotional and physical resilience needed to thrive with Parkinson's.

## **A Community of Support**

Another aspect that makes Rock Steady Boxing Acadiana unique is the strong sense of community among its members. Those who attend classes often speak of the **great camaraderie with fellow Parkinson's THRIVERS**. This supportive atmosphere not only encourages participation but also helps to forge lasting friendships, making the fitness journey much more enjoyable and fulfilling.