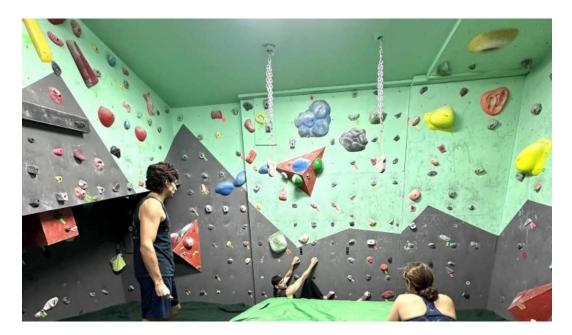

#### Variety of Service Options

Morphe offers an impressive array of \*\*service options\*\* designed to fit diverse fitness needs. From engaging rock climbing and bouldering sessions to invigorating small group classes like Gravity and Pilates, there is something for everyone. Clients appreciate the guidance of expert instructors, such as Coach Rob and Roberto, who tailor workouts to individual skill levels. Many testimonials highlight the effectiveness of their training methods and how they provide \*\*on-site services\*\* that ensure participants feel supported throughout their fitness journey.