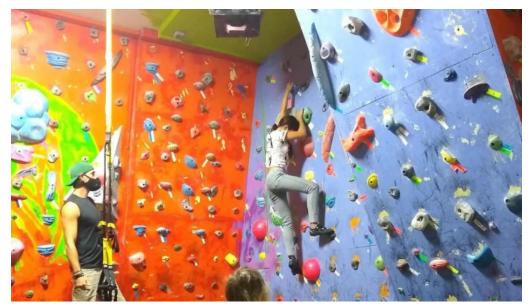

#### Variety of Service Options

Morphe offers an impressive array of \*\*service options\*\* designed to fit diverse fitness needs. From engaging rock climbing and bouldering sessions to invigorating small group classes like Gravity and Pilates, there is something for everyone. Clients appreciate the guidance of expert instructors, such as Coach Rob and Roberto, who tailor workouts to individual skill levels. Many testimonials highlight the effectiveness of their training methods and how they provide \*\*on-site services\*\* that ensure participants feel supported throughout their fitness journey.