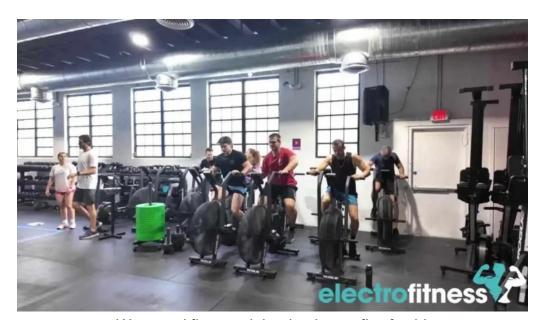

#### Join the Crowd!

Wynwood Fitness Club aims to foster a supportive \*\*crowd\*\* where members celebrate each other's achievements. Many current members encourage newcomers to experience the motivating energy that keeps them coming back. Whether you're looking to improve strength, mobility, or endurance, you'll find the support you need in this vibrant community.