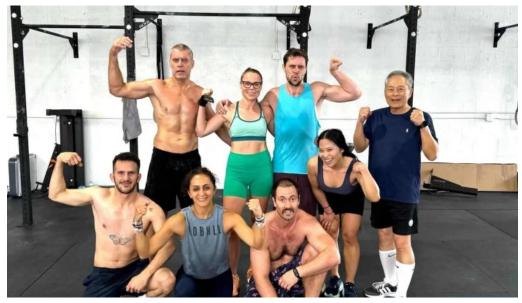

#### Join the Crowd!

Wynwood Fitness Club aims to foster a supportive \*\*crowd\*\* where members celebrate each other's achievements. Many current members encourage newcomers to experience the motivating energy that keeps them coming back. Whether you're looking to improve strength, mobility, or endurance, you'll find the support you need in this vibrant community.