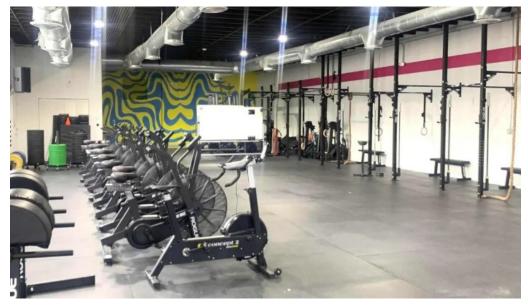

#### State-of-the-Art Facilities and Amenities

This facility boasts modern equipment from Rogue, ensuring your workouts are effective and enjoyable. The cleanliness of the gym is often highlighted in reviews, with members appreciating the well-maintained locker rooms, \*\*showers\*\*, and even a cold plunge tub for post-workout recovery. Whether you're taking advantage of the \*\*shower facilities\*\* or enjoying the \*\*free Wi-Fi\*\*, every detail has been thoughtfully considered.