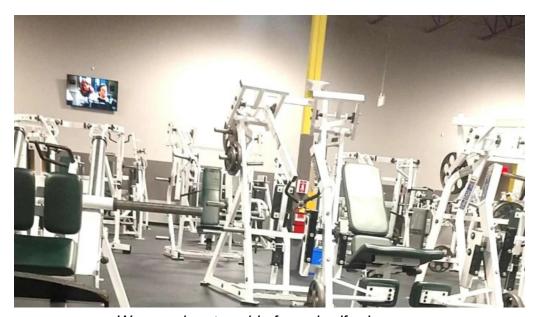

# **Amenities and Member Experience**

Reviews from members highlight the gym's cleanliness and spacious environment. One satisfied member stated, "The facility is massive and has multiples of all gym equipment." This allows workouts to occur smoothly even during peak hours.

# Some Areas for Improvement

While many rave about their experiences, some members have noted issues such as outdated equipment and concerns regarding website updates for operational hours. Comments like "The new layout is so congested" highlight areas where the gym could enhance its efficiency. Ensuring smooth operations, especially during inclement weather, is crucial, as one member encountered unexpected closures despite checking online.