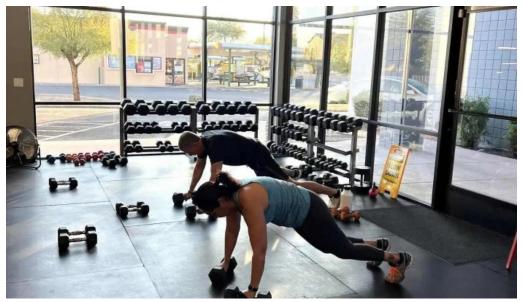

### **Diverse Workout Programs**

At HiitZone, there are \*\*six classes per day\*\* and \*\*two on Saturdays\*\*, guaranteeing plenty of options to suit your schedule. The exercise programs are creatively crafted each day, with specific focuses: - \*\*Upper Body:\*\* Monday and Thursday - \*\*Lower Body:\*\* Tuesday and Friday - \*\*Full Body Conditioning:\*\* Wednesday and Saturday Participants can expect to utilize a variety of equipment including medicine balls, kettlebells, dumbbells, TRX, and more. Each session is designed to keep you engaged and energized, ensuring that your fitness journey remains exciting.

## **Community and Support**

Feedback from clients highlights the \*\*friendly workout environment\*\* at HiitZone. Trainers are not only knowledgeable but also incredibly supportive, making it easy for everyone to find their place, regardless of their fitness level. One member mentioned, "It doesn't matter what your fitness level is, they help you reach your goals wherever you're at." This positive atmosphere encourages newcomers to strive for their personal best.