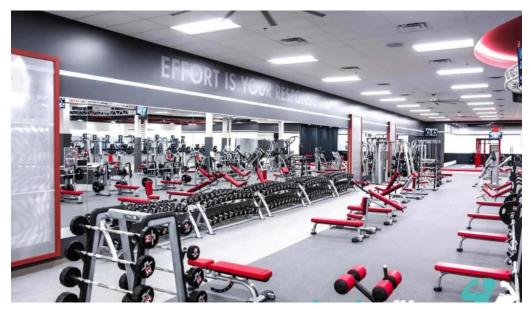

### **Highlights of the Fitness Center**

One of the major \*\*highlights\*\* of Mountainside Fitness is its commitment to cleanliness and maintenance. The equipment is always in top condition, ensuring safe and effective workouts. Members have consistently noted the spacious layout, which allows for comfortable exercise without feeling cramped. Additionally, the fitness center offers a variety of \*\*online classes\*\* that cater to different preferences, making it easy for members to stay active from home or while on the go.

### **Amenities That Elevate Your Fitness Experience**

Mountainside Fitness is rich in \*\*amenities\*\* that enhance the overall workout experience. Members benefit from features such as a \*\*sauna\*\*, which provides a perfect post-workout relaxation option. For families, the \*\*child care\*\* services ensure that parents can work out worry-free while their children are looked after in a fun environment. Important facilities like \*\*wheelchair-accessible toilets\*\* and entrances show a commitment to \*\*accessibility\*\*, making it a welcoming space for all individuals, including those with disabilities. Moreover, the gym has a \*\*wheelchair-accessible car park\*\*, ensuring convenience for everyone.