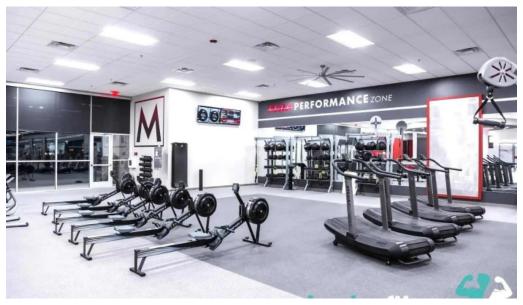

### **Highlights of the Fitness Center**

One of the major \*\*highlights\*\* of Mountainside Fitness is its commitment to cleanliness and maintenance. The equipment is always in top condition, ensuring safe and effective workouts. Members have consistently noted the spacious layout, which allows for comfortable exercise without feeling cramped. Additionally, the fitness center offers a variety of \*\*online classes\*\* that cater to different preferences, making it easy for members to stay active from home or while on the go.

### **Amenities That Elevate Your Fitness Experience**

Mountainside Fitness is rich in \*\*amenities\*\* that enhance the overall workout experience. Members benefit from features such as a \*\*sauna\*\*, which provides a perfect post-workout relaxation option. For families, the \*\*child care\*\* services ensure that parents can work out worry-free while their children are looked after in a fun environment. Important facilities like \*\*wheelchair-accessible toilets\*\* and entrances show a commitment to \*\*accessibility\*\*, making it a welcoming space for all individuals, including those with disabilities. Moreover, the gym has a \*\*wheelchair-accessible car park\*\*, ensuring convenience for everyone.