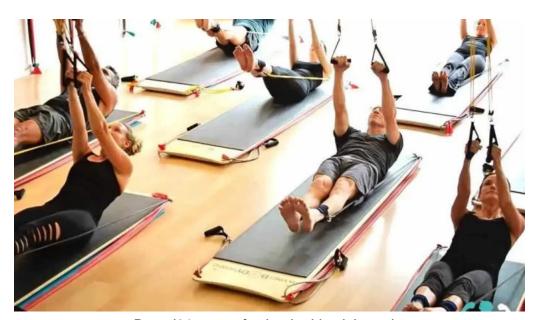

#### **Intuitive and Effective Workouts**

The classes at BOARD30 are known for their \*\*intuitive movements\*\* that cater to various skill levels. Clients report enjoying the structured and organized format, which helps them maximize their efforts during each session. As one participant noted, "the more correctly the movements are performed, the more results can be attained." With a combination of aerobic and anaerobic training, the workouts effectively engage the entire body while being gentle on the joints—a crucial aspect for those with previous injuries. For instance, a visitor recovering from a knee injury found the workouts intense yet safe, allowing them to regain strength and flexibility.

### A Variety of Classes for Everyone

The versatility of BOARD30's offerings, including resistance band training and pilates-like principles, keeps workouts fun and dynamic. Clients appreciate the blend of cardio with resistance training, making it suitable for both beginners and seasoned athletes. Reviews highlight the fun, varied classes and the encouragement provided by energetic instructors.