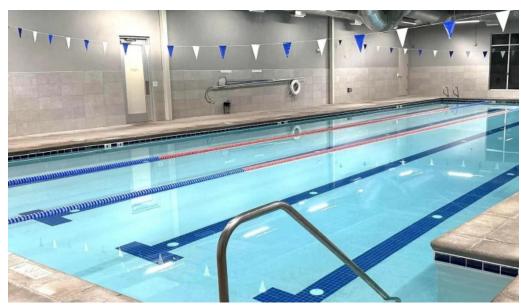

# Defined Fitness Capital Club: The Premier Fitness Center in Santa Fe, New Mexico

Located in the heart of **Santa Fe, New Mexico**, **Defined Fitness Capital Club** stands out as a top-tier fitness center offering an impressive array of amenities and services to cater to all fitness enthusiasts. With a wide range of facilities including a **swimming pool**, **sauna**, and shower facilities, this gym is designed to provide a welcoming and convenient atmosphere for its members.

#### **Top-Notch Facilities**

Members appreciate the various **amenities** offered at Defined Fitness. The **swimming pool** remains a highlight, providing a space for aquatic workouts and relaxation. Meanwhile, the sauna, although it has faced maintenance issues in the past, serves as a popular retreat for those looking to unwind after a rigorous workout. However, there have been reports of the sauna being operational only 60-70% of the time, which could be improved upon for a seamless experience.