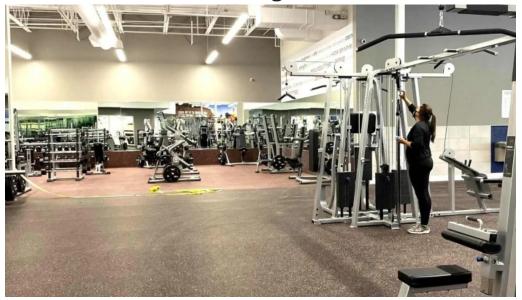

#### **Membership Experience**

While **membership is required** to access the facilities, which some visitors find to be a hassle due to complex sign-up procedures, the majority express satisfaction with the value they receive. Members enjoy a well-equipped gym that balances cardio and strength training equipment to meet diverse fitness goals. However, feedback suggests that peak hours can lead to overcrowding, causing delays in accessing equipment.