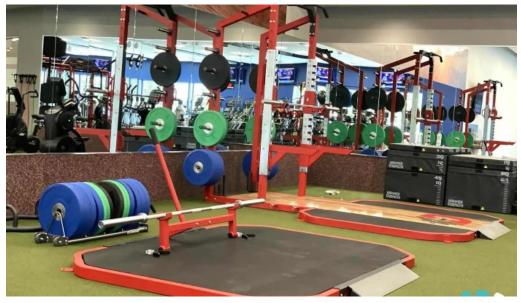

#### **Membership Experience**

While **membership is required** to access the facilities, which some visitors find to be a hassle due to complex sign-up procedures, the majority express satisfaction with the value they receive. Members enjoy a well-equipped gym that balances cardio and strength training equipment to meet diverse fitness goals. However, feedback suggests that peak hours can lead to overcrowding, causing delays in accessing equipment.