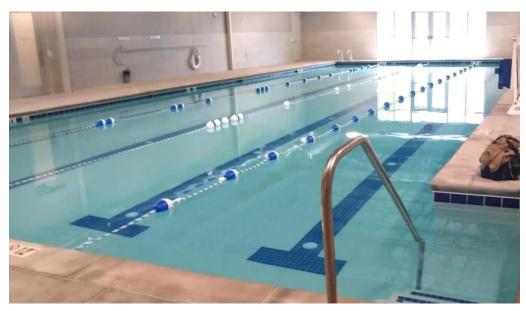

# Defined Fitness Capital Club: The Premier Fitness Center in Santa Fe, New Mexico

Located in the heart of **Santa Fe, New Mexico**, **Defined Fitness Capital Club** stands out as a top-tier fitness center offering an impressive array of amenities and services to cater to all fitness enthusiasts. With a wide range of facilities including a **swimming pool**, **sauna**, and shower facilities, this gym is designed to provide a welcoming and convenient atmosphere for its members.

#### **Top-Notch Facilities**

Members appreciate the various **amenities** offered at Defined Fitness. The **swimming pool** remains a highlight, providing a space for aquatic workouts and relaxation. Meanwhile, the sauna, although it has faced maintenance issues in the past, serves as a popular retreat for those looking to unwind after a rigorous workout. However, there have been reports of the sauna being operational only 60-70% of the time, which could be improved upon for a seamless experience.