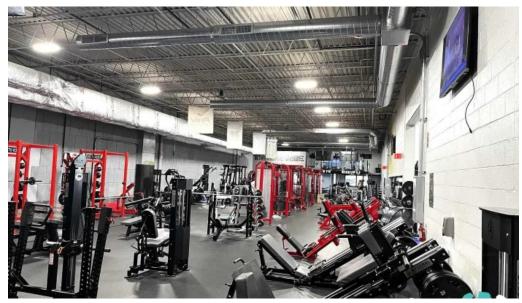

## A Gym That Meets All Your Needs

Visitors praise Time to Rise Fitness for its quality equipment and clean, spacious facilities. Whether you're into bodybuilding or powerlifting, the gym provides various platforms, Olympic lifting gear, and even turf areas for functional training. Many have noted how the atmosphere is both friendly and motivating, making it an excellent choice for newcomers and seasoned gym-goers alike.

## Why Choose Time to Rise Fitness?

Here are some reasons why Time to Rise Fitness is the preferred choice for many in the area: - \*\*Quality Equipment\*\*: Members appreciate the variety and condition of the equipment available, including unique items like climbing ropes and powerlifting plates. - \*\*Welcoming Atmosphere\*\*: The friendly staff and encouraging community make workouts enjoyable and effective. - \*\*Clean and Spacious Facilities\*\*: With well-maintained bathrooms and changing areas, members can focus on their workouts without distractions. - \*\*Diverse Workout Areas\*\*: From bodybuilding to hybrid CrossFit/plyo rooms, there's something for everyone at this gym. In summary, if you're serious about fitness and seeking a place that provides a great atmosphere, comprehensive equipment, and a community vibe, look no further than Time to Rise Fitness in Shillington, Pennsylvania. With its accessibility features and welcoming spirit, it's the gym you've been searching for!