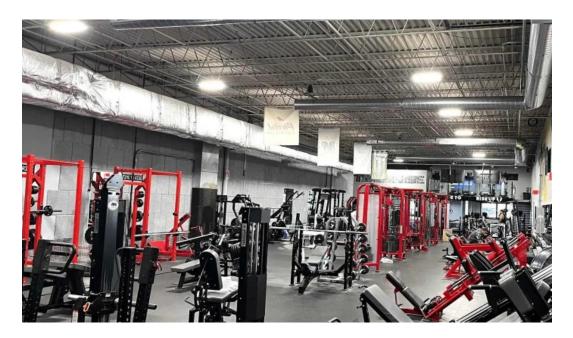

## A Gym That Meets All Your Needs

Visitors praise Time to Rise Fitness for its quality equipment and clean, spacious facilities. Whether you're into bodybuilding or powerlifting, the gym provides various platforms, Olympic lifting gear, and even turf areas for functional training. Many have noted how the atmosphere is both friendly and motivating, making it an excellent choice for newcomers and seasoned gym-goers alike.

## Why Choose Time to Rise Fitness?

Here are some reasons why Time to Rise Fitness is the preferred choice for many in the area: - \*\*Quality Equipment\*\*: Members appreciate the variety and condition of the equipment available, including unique items like climbing ropes and powerlifting plates. - \*\*Welcoming Atmosphere\*\*: The friendly staff and encouraging community make workouts enjoyable and effective. - \*\*Clean and Spacious Facilities\*\*: With well-maintained bathrooms and changing areas, members can focus on their workouts without distractions. - \*\*Diverse Workout Areas\*\*: From bodybuilding to hybrid CrossFit/plyo rooms, there's something for everyone at this gym. In summary, if you're serious about fitness and seeking a place that provides a great atmosphere, comprehensive equipment, and a community vibe, look no further than Time to Rise Fitness in Shillington, Pennsylvania. With its accessibility features and welcoming spirit, it's the gym you've been searching for!