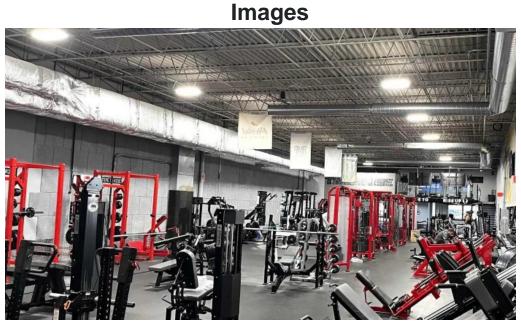

## A Gym That Meets All Your Needs

Visitors praise Time to Rise Fitness for its quality equipment and clean, spacious facilities. Whether you're into bodybuilding or powerlifting, the gym provides various platforms, Olympic lifting gear, and even turf areas for functional training. Many have noted how the atmosphere is both friendly and motivating, making it an excellent choice for newcomers and seasoned gym-goers alike.

## Why Choose Time to Rise Fitness?

Here are some reasons why Time to Rise Fitness is the preferred choice for many in the area: - \*\*Quality Equipment\*\*: Members appreciate the variety and condition of the equipment available, including unique items like climbing ropes and powerlifting plates. - \*\*Welcoming Atmosphere\*\*: The friendly staff and encouraging community make workouts enjoyable and effective. - \*\*Clean and Spacious Facilities\*\*: With well-maintained bathrooms and changing areas, members can focus on their workouts without distractions. - \*\*Diverse Workout Areas\*\*: From bodybuilding to hybrid CrossFit/plyo rooms, there's something for everyone at this gym. In summary, if you're serious about fitness and seeking a place that provides a great atmosphere, comprehensive equipment, and a community vibe, look no further than Time to Rise Fitness in Shillington, Pennsylvania. With its accessibility features and welcoming spirit, it's the gym you've been searching for!