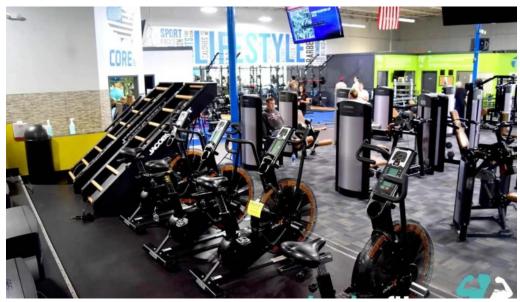

### Amenities

TruFit Gym offers a variety of \*\*amenities\*\* that enhance the gym experience. These include a fully-equipped workout area, cardio machines, and free weights, as well as a relaxing \*\*sauna\*\* for post-workout recovery.