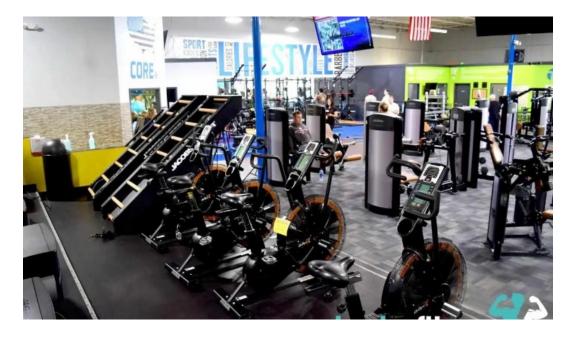

### Amenities

TruFit Gym offers a variety of \*\*amenities\*\* that enhance the gym experience. These include a fully-equipped workout area, cardio machines, and free weights, as well as a relaxing \*\*sauna\*\* for post-workout recovery.