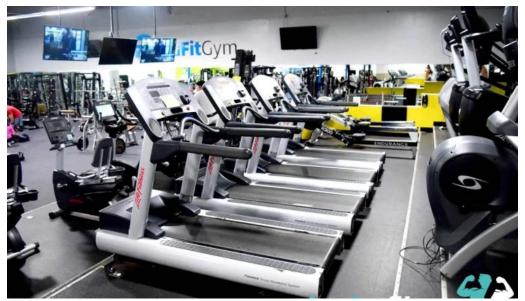

### Amenities

TruFit Gym offers a variety of \*\*amenities\*\* that enhance the gym experience. These include a fully-equipped workout area, cardio machines, and free weights, as well as a relaxing \*\*sauna\*\* for post-workout recovery.