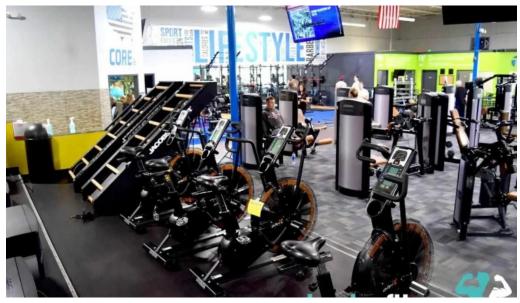

### Amenities

TruFit Gym offers a variety of \*\*amenities\*\* that enhance the gym experience. These include a fully-equipped workout area, cardio machines, and free weights, as well as a relaxing \*\*sauna\*\* for post-workout recovery.