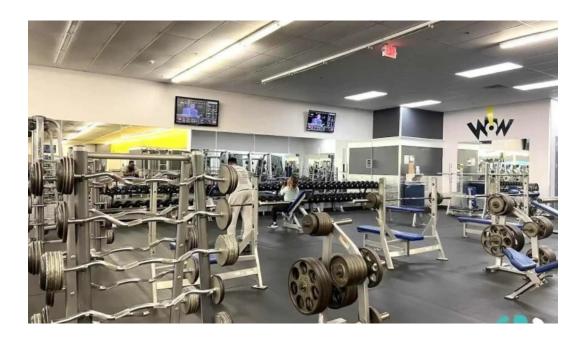

### **Amenities and Services**

WOW! Work Out World Taunton boasts a range of **amenities** designed to meet the needs of its members. From a well-equipped gym to supportive **on-site services**, the facility aims to provide a well-rounded fitness experience.

Members can enjoy: State-of-the-art weightlifting and cardio equipment A wheelchair-accessible entrance and car park for those with mobility concerns A relaxing sauna for post-workout recovery Child care services available for busy parents