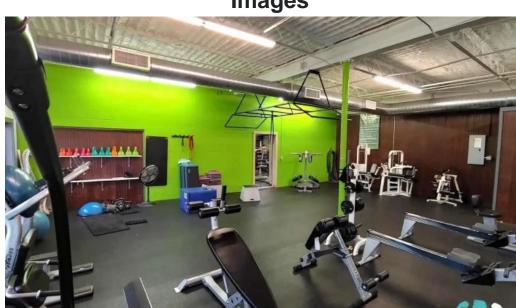

## **Facilities and Equipment**

The gym boasts \*\*state-of-the-art equipment\*\* including free weights, Nautilus machines, and various aerobic machines. Members often praise the \*\*great prices\*\* and the excellent selection of free weights and machines, making it a valuable choice for fitness enthusiasts. With \*\*clean facilities\*\* and a focus on maintaining an organized environment, visitors can enjoy an effective and comfortable workout experience.

#### Wamego athletic club wamego

Wamego athletic club map

Wamego athletic club gym

Wamego athletic club all