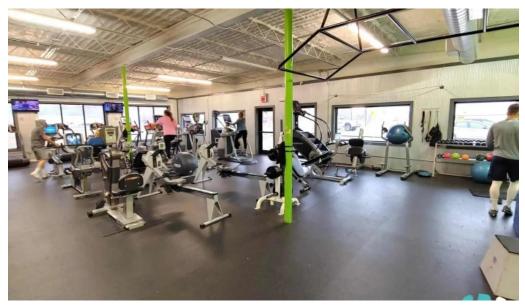

## **Facilities and Equipment**

The gym boasts \*\*state-of-the-art equipment\*\* including free weights, Nautilus machines, and various aerobic machines. Members often praise the \*\*great prices\*\* and the excellent selection of free weights and machines, making it a valuable choice for fitness enthusiasts. With \*\*clean facilities\*\* and a focus on maintaining an organized environment, visitors can enjoy an effective and comfortable workout experience.

#### Wamego athletic club wamego

Wamego athletic club map

Wamego athletic club gym

Wamego athletic club all