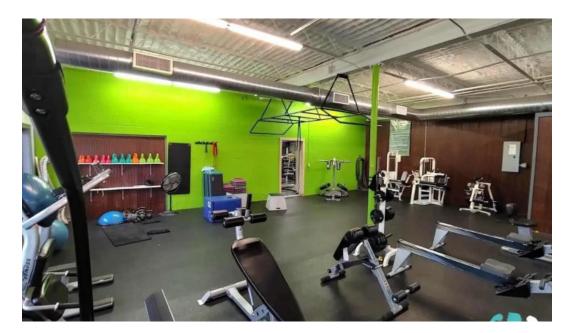

## **Facilities and Equipment**

The gym boasts \*\*state-of-the-art equipment\*\* including free weights, Nautilus machines, and various aerobic machines. Members often praise the \*\*great prices\*\* and the excellent selection of free weights and machines, making it a valuable choice for fitness enthusiasts. With \*\*clean facilities\*\* and a focus on maintaining an organized environment, visitors can enjoy an effective and comfortable workout experience.

#### Wamego athletic club wamego

Wamego athletic club map

Wamego athletic club gym

Wamego athletic club all