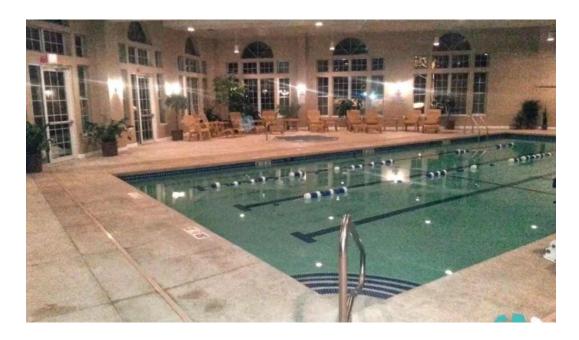

## **Amenities That Cater to Everyone**

One of the standout features of the Westford Regency Health Club is its

extensive \*\*amenities\*\*. The club boasts a \*\*swimming pool\*\*, which is particularly appealing for families, as it offers designated family swim times. While some patrons have noted that the pool has been closed in the past, many still appreciate its presence when operational, especially with its saltwater feature that is gentler on the skin compared to traditional chlorine pools. For parents, the club is indeed \*\*good for kids\*\*, offering childcare services, which are both affordable and convenient, allowing parents to focus on their workouts without worrying about their children. However, it is essential to plan ahead since the class schedules can be more convenient when coordinated with childcare services.

# **Images**

Westford regency health club westford

Westford regency health club street view 360deg

Westford regency health club map

Westford regency health club fitness center

Westford regency health club by owner