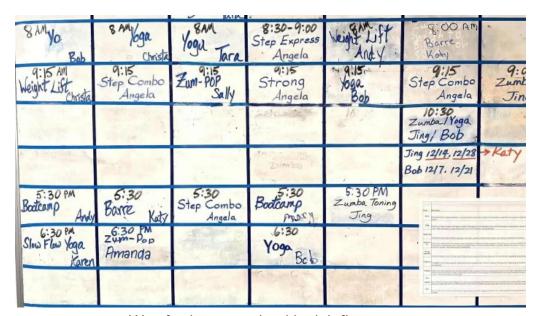

## You can visit us at the following hours:

Day Hours Monday 5?AM-9?PM Tuesday 5?AM-9?PM Wednesday 7?AM-4?PM Thursday 7?AM-4?PM Eriday 5?AM-9?PM Saturday 5?AM-9?PM Sunday 5?AM-9?PM

The website is Westford Regency Health Club