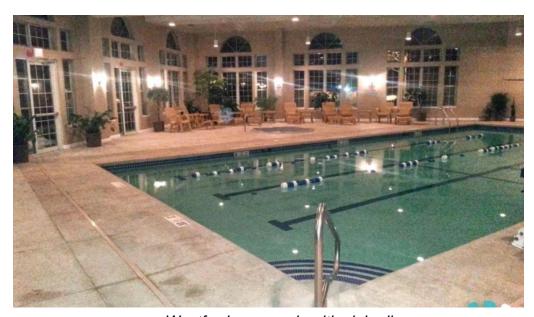

## **Amenities That Cater to Everyone**

One of the standout features of the Westford Regency Health Club is its

extensive \*\*amenities\*\*. The club boasts a \*\*swimming pool\*\*, which is particularly appealing for families, as it offers designated family swim times. While some patrons have noted that the pool has been closed in the past, many still appreciate its presence when operational, especially with its saltwater feature that is gentler on the skin compared to traditional chlorine pools. For parents, the club is indeed \*\*good for kids\*\*, offering childcare services, which are both affordable and convenient, allowing parents to focus on their workouts without worrying about their children. However, it is essential to plan ahead since the class schedules can be more convenient when coordinated with childcare services.