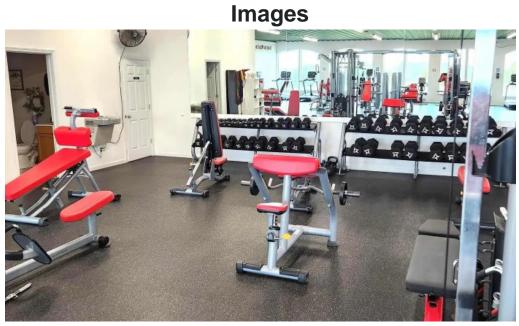

## **Quality Equipment and Hygiene**

Members rave about the gym's impressive range of workout equipment. The facilities boast \*\*heavy-duty equipment\*\* that is "clean as a whistle," with disinfectants readily available for users to clean up after themselves. Such attention to hygiene creates a welcoming atmosphere where members feel comfortable.

## **A Community-Oriented Environment**

The environment at Turning Point Fitness is often described as fantastic. Members highlight the \*\*great customers who have gym etiquette\*\*, making the overall experience much more enjoyable. Visitors can expect to find not only fitness equipment but also amenities like \*\*batting cages\*\* and a \*\*bike and skate park\*\*, ensuring diverse options for all fitness enthusiasts.