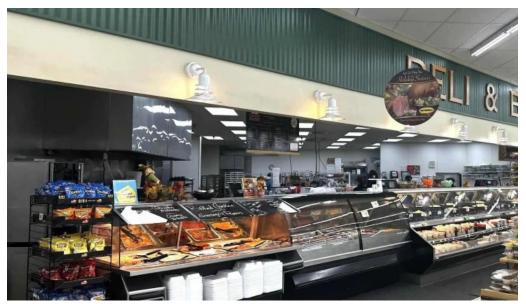

#### **Diverse Offerings**

Abby County Market is known for its impressive \*\*offerings\*\*, which include a wide range of food items. From fresh fruits and vegetables to organic products, the store features \*\*great produce\*\* that meets the expectations of health-conscious shoppers. Additionally, the market has a full-service \*\*bakery\*\*, where customers can find fresh baked goods daily.

#### **On-Site Services**

In addition to groceries, Abby County Market provides essential \*\*on-site services\*\*, including a \*\*pharmacy\*\* to cater to the wellness needs of the community. This makes it a one-stop-shop for both groceries and health-related products.