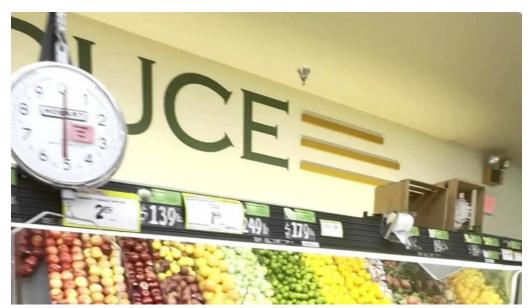

#### **Diverse Offerings**

Abby County Market is known for its impressive \*\*offerings\*\*, which include a wide range of food items. From fresh fruits and vegetables to organic products, the store features \*\*great produce\*\* that meets the expectations of health-conscious shoppers. Additionally, the market has a full-service \*\*bakery\*\*, where customers can find fresh baked goods daily.