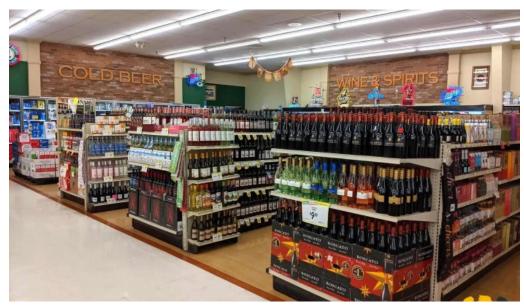

#### **Diverse Offerings**

Abby County Market is known for its impressive \*\*offerings\*\*, which include a wide range of food items. From fresh fruits and vegetables to organic products, the store features \*\*great produce\*\* that meets the expectations of health-conscious shoppers. Additionally, the market has a full-service \*\*bakery\*\*, where customers can find fresh baked goods daily.