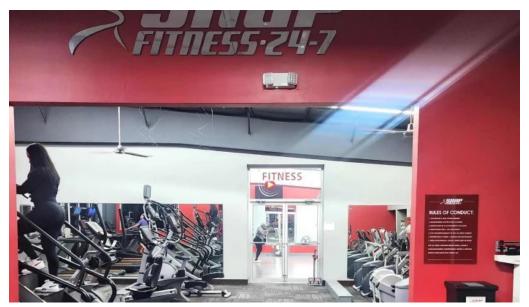

#### Wheelchair-Accessible Entrance

One of the key features of **Snap Fitness Abbeville** is its **wheelchair-accessible entrance**. This thoughtful design allows individuals with mobility issues to enter and exit the gym without any barriers, making it easy to maintain an active lifestyle.

## **Images**

Snap fitness abbeville website

Snap fitness abbeville street view 360

Snap fitness abbeville reviews

Snap fitness abbeville map

Snap fitness abbeville gym

Snap fitness abbeville by owner

Snap fitness abbeville all