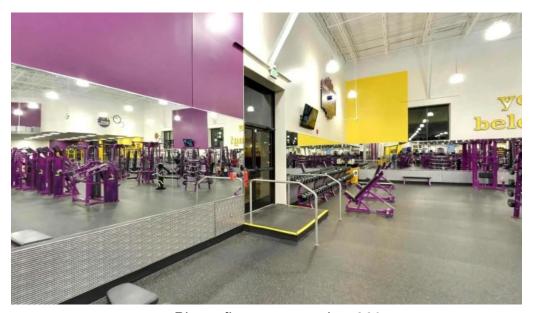

### **Accessibility Features**

One of the key aspects of Planet Fitness is its commitment to **accessibility**. The gym features a **wheelchair-accessible entrance** and an **accessible car park**, ensuring everyone can easily access the facilities. This thoughtful planning demonstrates their dedication to inclusivity.

#### **On-Site Services**

Members can take advantage of various **on-site services** including clean and well-maintained **showers** that provide a refreshing experience post-workout. Additionally, the gym regularly features amenities that enhance overall convenience and comfort during your fitness journey.