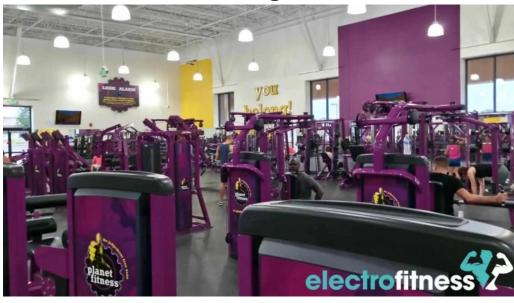

### **Service Options at Planet Fitness**

At Planet Fitness, various service options are available to cater to all fitness

levels. Whether you're a beginner or an experienced gym-goer, the gym provides access to state-of-the-art equipment, personalized training sessions, and group fitness classes designed to motivate and inspire you.

### **Atmosphere at Planet Fitness**

The **atmosphere** at Planet Fitness is welcoming and supportive, making it a perfect environment for individuals looking to improve their fitness without feeling intimidated. With a focus on positivity and encouragement, the gym fosters a community-driven approach that benefits all members.