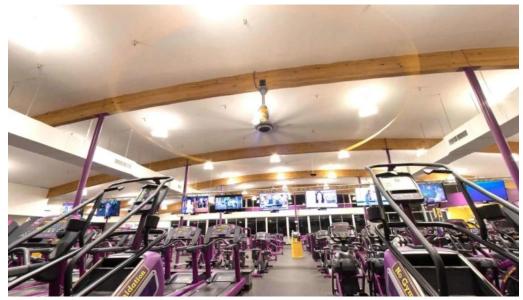

## **On-site Services**

Planet Fitness offers a range of **on-site services** that enhance the gym experience. With modern **shower** facilities available, members can freshen up after their workouts. The atmosphere is relaxed and non-intimidating, allowing individuals to focus on their fitness journey.

### The Atmosphere

The overall **atmosphere** at Planet Fitness is designed to make exercising enjoyable. With a supportive community vibe and friendly staff, members can feel comfortable while reaching their fitness goals. Whether you're a beginner or a seasoned athlete, this gym provides a welcoming space for all.