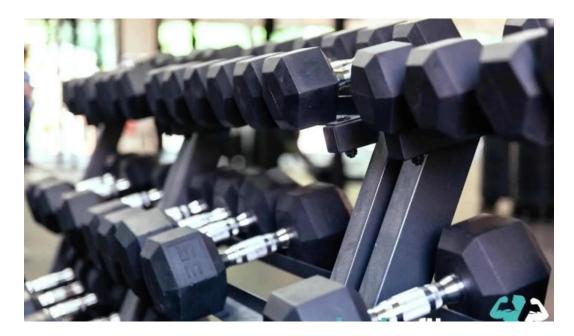

### **Accessibility and Amenities**

One of the standout features of CrossFit Ho'ola is its \*\*wheelchair-accessible entrance\*\* and \*\*wheelchair-accessible car park\*\*, ensuring that all members

can comfortably access the facility. The gym's commitment to \*\*accessibility\*\* is evident in its design and layout, catering to the needs of all members. Moreover, for those who need to stay connected while working out, CrossFit Ho'ola offers \*\*Wi-Fi\*\* throughout the gym, allowing you to share your fitness journey or simply stay in touch with family and friends during your workouts.