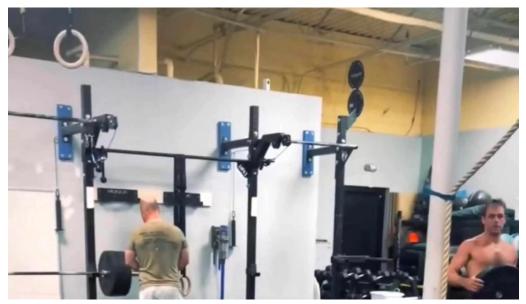

## A Warm and Welcoming Community

Upon entering CrossFit Ho'ola, you're immediately enveloped by a friendly atmosphere. Members consistently highlight how welcoming the community is, regardless of your fitness background. One enthusiastic member recalls how they felt welcomed from the very first visit, stating, "I immediately felt welcomed and joined that day." This sense of belonging is nurtured by the owners, Kekai and Lindsay, who pour their hearts into fostering a family-like environment. The coaches at CrossFit Ho'ola are not just knowledgeable but genuinely care about each member's progression. They tailor workouts to fit individual strengths and weaknesses, ensuring that you receive personalized attention. A long-time member shared, "No matter your fitness level, they will take you in with open arms and help you reach your fitness goals."

## Why Choose CrossFit Ho'ola?

Choosing to join CrossFit Ho'ola means becoming part of something bigger. Members often emphasize the friendships they've formed, describing their early morning classes as a "5:30 am crew" that feels like family. The supportive environment makes it easy to stay motivated and push through challenges together. Whether you're a beginner looking to try CrossFit for the first time or an experienced athlete seeking a new place to train, CrossFit Ho'ola has everything you need. The programming is designed to be challenging yet achievable, with constant support from both coaches and fellow members. In summary, if you're in the Acworth area and want to enhance your fitness journey in a supportive and accessible environment, \*\*CrossFit Ho'ola\*\* should be at the top of your list. Join today and experience firsthand what makes this gym so special.