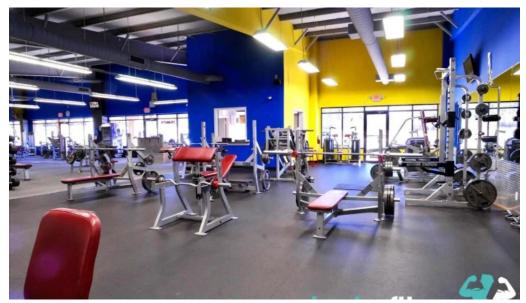

## A Mixed Atmosphere

Despite the customer service concerns, many members appreciate the gym's atmosphere. Several reviews indicate that the gym has improved significantly under new management, with a cleaner environment and updated equipment. A member remarked, "The new owners have cleaned it up big time," highlighting the positive changes that have taken place. However, the gym's temperature control also comes into question, as multiple reviewers complained about the heat while working out. Recommendations to cool down the facility have been made to improve comfort during workouts.