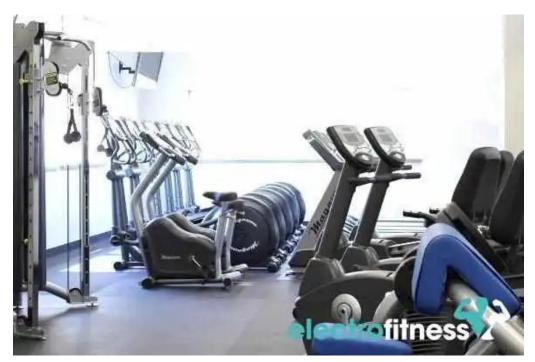

## **Amenities that Enhance Your Workout Experience**

B-Fit offers a wide range of **amenities** designed to meet the needs of every fitness enthusiast. With an extensive selection of weights and various machines, members find it easy to engage in their workout routines. The equipment is not

only well maintained but also ultra-clean, providing peace of mind while exercising. Members appreciate the **clean shower area** and two bathrooms available on-site, ensuring that you can freshen up after your workout. Additionally, lockers are provided to keep your belongings secure while you focus on your fitness goals.