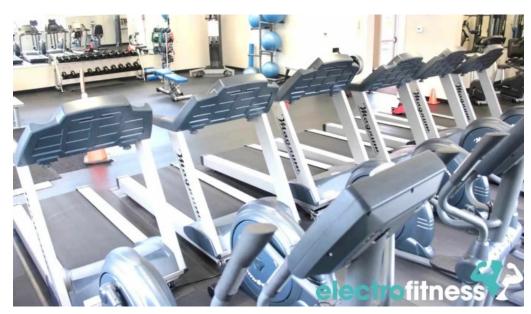

## **Amenities that Enhance Your Workout Experience**

B-Fit offers a wide range of **amenities** designed to meet the needs of every fitness enthusiast. With an extensive selection of weights and various machines, members find it easy to engage in their workout routines. The equipment is not

only well maintained but also ultra-clean, providing peace of mind while exercising. Members appreciate the **clean shower area** and two bathrooms available on-site, ensuring that you can freshen up after your workout. Additionally, lockers are provided to keep your belongings secure while you focus on your fitness goals.