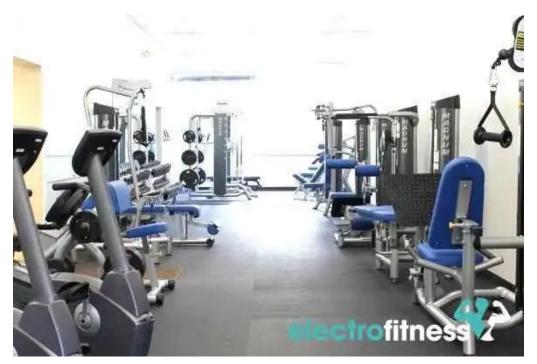

## **Amenities that Enhance Your Workout Experience**

B-Fit offers a wide range of **amenities** designed to meet the needs of every fitness enthusiast. With an extensive selection of weights and various machines, members find it easy to engage in their workout routines. The equipment is not

only well maintained but also ultra-clean, providing peace of mind while exercising. Members appreciate the **clean shower area** and two bathrooms available on-site, ensuring that you can freshen up after your workout. Additionally, lockers are provided to keep your belongings secure while you focus on your fitness goals.

## **Images**

B fit 247 fitness center street view 360deg

B fit 247 fitness center map

B fit 247 fitness center gym

B fit 247 fitness center exercise machine

B fit 247 fitness center by owner

B fit 247 fitness center all