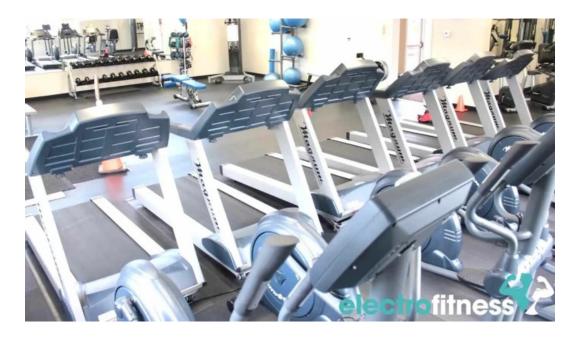

## **Amenities that Enhance Your Workout Experience**

B-Fit offers a wide range of **amenities** designed to meet the needs of every fitness enthusiast. With an extensive selection of weights and various machines, members find it easy to engage in their workout routines. The equipment is not

only well maintained but also ultra-clean, providing peace of mind while exercising. Members appreciate the **clean shower area** and two bathrooms available on-site, ensuring that you can freshen up after your workout. Additionally, lockers are provided to keep your belongings secure while you focus on your fitness goals.

## **Images**

B fit 247 fitness center street view 360deg

B fit 247 fitness center map

B fit 247 fitness center gym

B fit 247 fitness center exercise machine

B fit 247 fitness center by owner

B fit 247 fitness center all