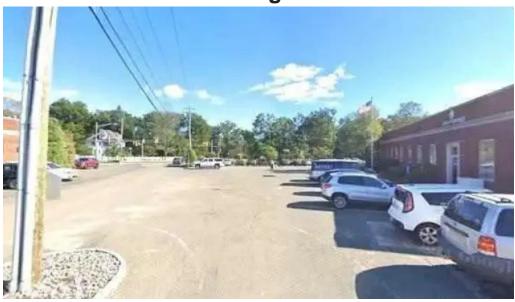

#### Wheelchair-accessible Car Park

For those who require additional support, Gym Fit Club provides a **wheelchair-accessible car park**. This feature ensures that members and guests with mobility challenges can navigate the facility with ease, making it a welcoming environment for all.

# **Images**

Fit club street view 360deg

Fit club map

Fit club gym

Fit club by owner

Fit club allendale

Fit club all