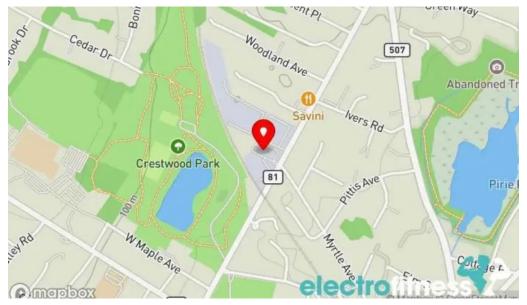

#### Our location is in

240 W Crescent Ave Suite B, 07401 Allendale, New Jersey - United States (US)

The contact phone of this **Gym** is <u>+1201-818-8818</u>
And if you want to send a WhatsApp, you can do so at<u>+1201-818-8818</u>

# **Images**

Fit club street view 360deg

Fit club map

Fit club gym

Fit club by owner

Fit club allendale

Fit club all