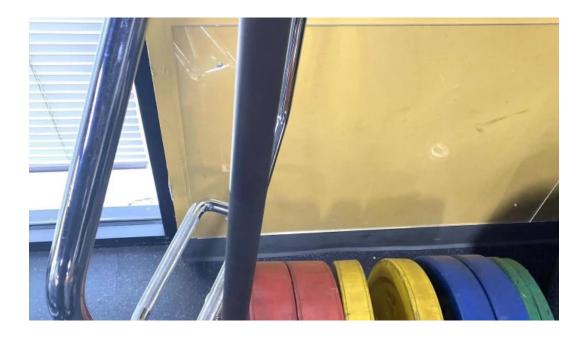

#### **Excellent Amenities for Members**

When it comes to \*\*amenities\*\*, Anytime Fitness covers all bases. The gym is equipped with a range of machines and free weights to cater to various workouts. Additionally, the \*\*showers\*\* are always clean, allowing you to freshen up after an intense session. The gym also provides \*\*Wi-Fi\*\*, although some have reported mixed experiences with it during peak hours. Membership is required to use the gym, but many rave about the value it offers, especially considering the \*\*wheelchair-accessible entrance\*\* and consistently well-maintained facilities.