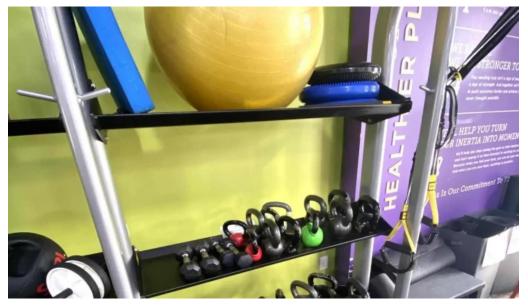

#### **Excellent Amenities for Members**

When it comes to \*\*amenities\*\*, Anytime Fitness covers all bases. The gym is equipped with a range of machines and free weights to cater to various workouts. Additionally, the \*\*showers\*\* are always clean, allowing you to freshen up after an intense session. The gym also provides \*\*Wi-Fi\*\*, although some have reported mixed experiences with it during peak hours. Membership is required to use the gym, but many rave about the value it offers, especially considering the \*\*wheelchair-accessible entrance\*\* and consistently well-maintained facilities.