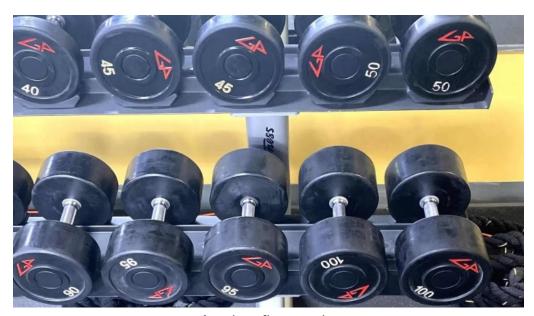

#### **Excellent Amenities for Members**

When it comes to \*\*amenities\*\*, Anytime Fitness covers all bases. The gym is equipped with a range of machines and free weights to cater to various workouts. Additionally, the \*\*showers\*\* are always clean, allowing you to freshen up after an intense session. The gym also provides \*\*Wi-Fi\*\*, although some have reported mixed experiences with it during peak hours. Membership is required to use the gym, but many rave about the value it offers, especially considering the \*\*wheelchair-accessible entrance\*\* and consistently well-maintained facilities.