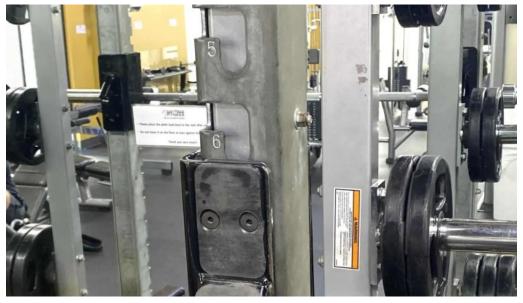

#### **Excellent Amenities for Members**

When it comes to \*\*amenities\*\*, Anytime Fitness covers all bases. The gym is equipped with a range of machines and free weights to cater to various workouts. Additionally, the \*\*showers\*\* are always clean, allowing you to freshen up after an intense session. The gym also provides \*\*Wi-Fi\*\*, although some have reported mixed experiences with it during peak hours. Membership is required to use the gym, but many rave about the value it offers, especially considering the \*\*wheelchair-accessible entrance\*\* and consistently well-maintained facilities.