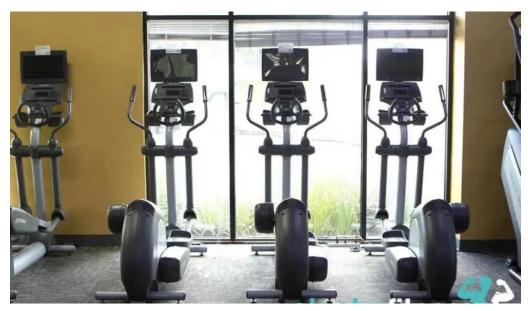

#### **Excellent Amenities for Members**

When it comes to \*\*amenities\*\*, Anytime Fitness covers all bases. The gym is equipped with a range of machines and free weights to cater to various workouts. Additionally, the \*\*showers\*\* are always clean, allowing you to freshen up after an intense session. The gym also provides \*\*Wi-Fi\*\*, although some have reported mixed experiences with it during peak hours. Membership is required to use the gym, but many rave about the value it offers, especially considering the \*\*wheelchair-accessible entrance\*\* and consistently well-maintained facilities.