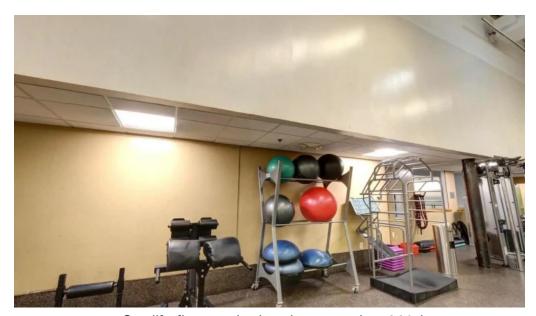

#### **Membership Options and Amenities**

To access the full range of services at OneLife Fitness, a membership is

required. This investment grants you access to numerous \*\*amenities\*\*, including multiple weight rooms, cardio machines, and an expansive variety of group fitness classes. With its cavernous layout, even during peak hours, the facility never feels overwhelmingly crowded.

## **Sporting Facilities**

One of the standout features of OneLife Fitness is its sporting facilities. The gym proudly boasts a \*\*basketball court\*\* and a \*\*tennis court\*\*, catering to both casual players and serious athletes. For those who prefer outdoor activities, the gym also offers \*\*outdoor services\*\*, ensuring members can enjoy tennis matches and other sports year-round. Additionally, the \*\*wheelchair-accessible car park\*\* makes it easy for all users to visit the gym, promoting inclusivity for everyone.