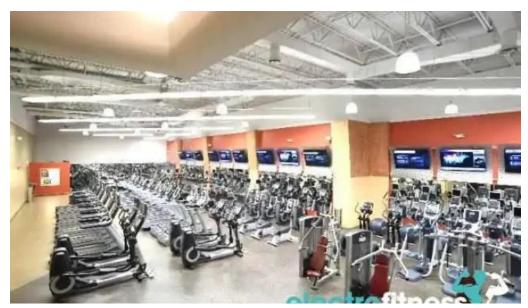

#### **Membership Options and Amenities**

To access the full range of services at OneLife Fitness, a membership is

required. This investment grants you access to numerous \*\*amenities\*\*, including multiple weight rooms, cardio machines, and an expansive variety of group fitness classes. With its cavernous layout, even during peak hours, the facility never feels overwhelmingly crowded.