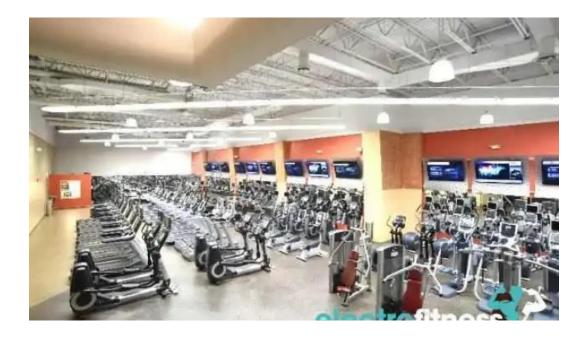

#### **Membership Options and Amenities**

To access the full range of services at OneLife Fitness, a membership is

required. This investment grants you access to numerous \*\*amenities\*\*, including multiple weight rooms, cardio machines, and an expansive variety of group fitness classes. With its cavernous layout, even during peak hours, the facility never feels overwhelmingly crowded.

## **Sporting Facilities**

One of the standout features of OneLife Fitness is its sporting facilities. The gym proudly boasts a \*\*basketball court\*\* and a \*\*tennis court\*\*, catering to both casual players and serious athletes. For those who prefer outdoor activities, the gym also offers \*\*outdoor services\*\*, ensuring members can enjoy tennis matches and other sports year-round. Additionally, the \*\*wheelchair-accessible car park\*\* makes it easy for all users to visit the gym, promoting inclusivity for everyone.