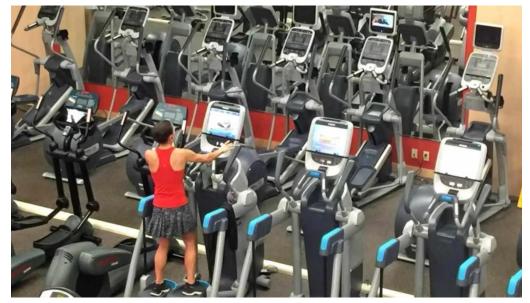

#### **Membership Options and Amenities**

To access the full range of services at OneLife Fitness, a membership is

required. This investment grants you access to numerous \*\*amenities\*\*, including multiple weight rooms, cardio machines, and an expansive variety of group fitness classes. With its cavernous layout, even during peak hours, the facility never feels overwhelmingly crowded.