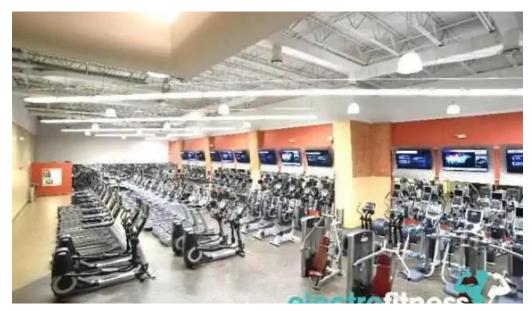

#### **Membership Options and Amenities**

To access the full range of services at OneLife Fitness, a membership is

required. This investment grants you access to numerous \*\*amenities\*\*, including multiple weight rooms, cardio machines, and an expansive variety of group fitness classes. With its cavernous layout, even during peak hours, the facility never feels overwhelmingly crowded.

## **Sporting Facilities**

One of the standout features of OneLife Fitness is its sporting facilities. The gym proudly boasts a \*\*basketball court\*\* and a \*\*tennis court\*\*, catering to both casual players and serious athletes. For those who prefer outdoor activities, the gym also offers \*\*outdoor services\*\*, ensuring members can enjoy tennis matches and other sports year-round. Additionally, the \*\*wheelchair-accessible car park\*\* makes it easy for all users to visit the gym, promoting inclusivity for everyone.