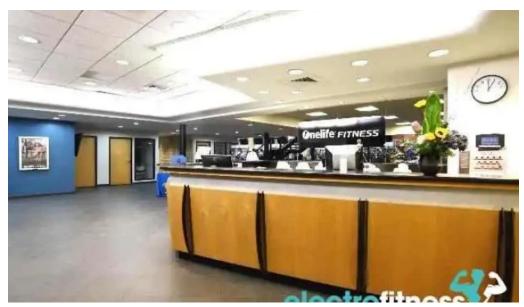

#### **Membership Options and Amenities**

To access the full range of services at OneLife Fitness, a membership is

required. This investment grants you access to numerous \*\*amenities\*\*, including multiple weight rooms, cardio machines, and an expansive variety of group fitness classes. With its cavernous layout, even during peak hours, the facility never feels overwhelmingly crowded.

## **Community and Support**

The staff at OneLife Fitness is frequently praised for their approachability and expertise. Members have noted the supportive community created by the trainers and front desk personnel. Whether you're seeking personal training or casual advice, the staff's professionalism ensures that your fitness journey is well-guided.