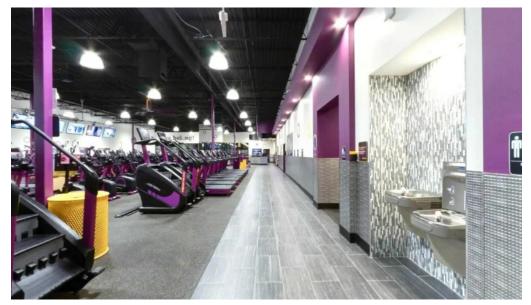

#### Experience Gym Life at Planet Fitness Bethlehem, Pennsylvania

When it comes to fitness, Planet Fitness in Bethlehem, Pennsylvania offers an accessible environment for everyone. This gym features a \*\*wheelchair-accessible car park\*\* and \*\*wheelchair-accessible entrance\*\*, ensuring that all members feel welcome and included.

#### **Service Options and Amenities**

Planet Fitness provides a variety of \*\*service options\*\* tailored to meet diverse fitness needs. Not only does it boast a wide range of cardio and strength

training machines, but it also features unique amenities such as \*\*hydro massage chairs\*\* and tanning beds. Additionally, members can enjoy the convenience of \*\*Wi-Fi\*\* throughout the facility.

### Accessibility and Atmosphere

The gym's commitment to \*\*accessibility\*\* is commendable, with facilities designed to accommodate all users. The atmosphere here is generally friendly and supportive, creating a \*\*no judgment zone\*\* where individuals can focus on their fitness goals without feeling intimidated. However, some users have expressed concerns about the cleanliness and maintenance of equipment, which has affected the overall experience.