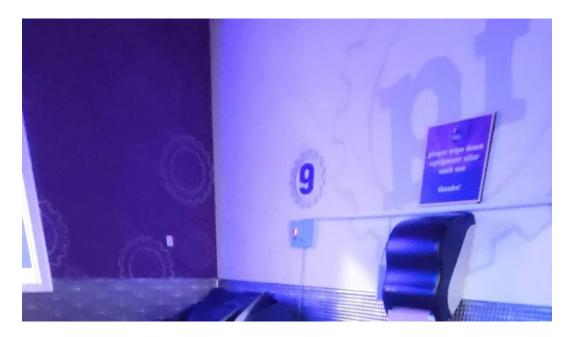

### A Mixed Review of Cleanliness and Maintenance

While many members praise the clean environment and friendly staff, others have noted issues with broken machines and unclean locker rooms. Complaints about \*\*dirty bathrooms\*\* and malfunctioning equipment have been frequent, suggesting a need for better upkeep. Regular maintenance is essential for keeping the gym in top condition, and timely repairs could prevent frustrating experiences for patrons.