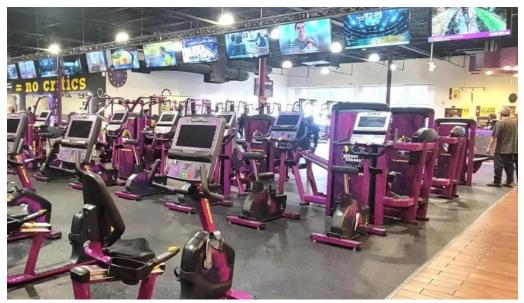

#### **Service Options and Amenities**

Planet Fitness provides a variety of \*\*service options\*\* tailored to meet diverse fitness needs. Not only does it boast a wide range of cardio and strength

training machines, but it also features unique amenities such as \*\*hydro massage chairs\*\* and tanning beds. Additionally, members can enjoy the convenience of \*\*Wi-Fi\*\* throughout the facility.

### A Mixed Review of Cleanliness and Maintenance

While many members praise the clean environment and friendly staff, others have noted issues with broken machines and unclean locker rooms. Complaints about \*\*dirty bathrooms\*\* and malfunctioning equipment have been frequent, suggesting a need for better upkeep. Regular maintenance is essential for keeping the gym in top condition, and timely repairs could prevent frustrating experiences for patrons.