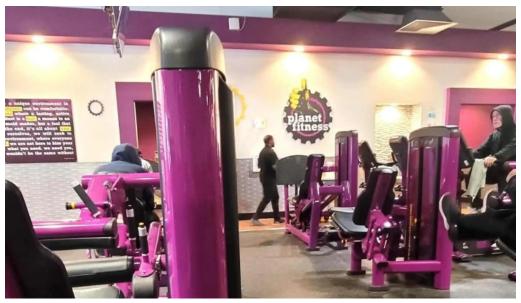

#### **Service Options and Amenities**

Planet Fitness provides a variety of \*\*service options\*\* tailored to meet diverse fitness needs. Not only does it boast a wide range of cardio and strength

training machines, but it also features unique amenities such as \*\*hydro massage chairs\*\* and tanning beds. Additionally, members can enjoy the convenience of \*\*Wi-Fi\*\* throughout the facility.

### Accessibility and Atmosphere

The gym's commitment to \*\*accessibility\*\* is commendable, with facilities designed to accommodate all users. The atmosphere here is generally friendly and supportive, creating a \*\*no judgment zone\*\* where individuals can focus on their fitness goals without feeling intimidated. However, some users have expressed concerns about the cleanliness and maintenance of equipment, which has affected the overall experience.