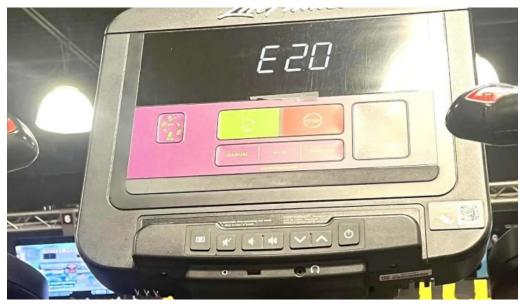

### A Mixed Review of Cleanliness and Maintenance

While many members praise the clean environment and friendly staff, others have noted issues with broken machines and unclean locker rooms. Complaints about \*\*dirty bathrooms\*\* and malfunctioning equipment have been frequent, suggesting a need for better upkeep. Regular maintenance is essential for keeping the gym in top condition, and timely repairs could prevent frustrating experiences for patrons.