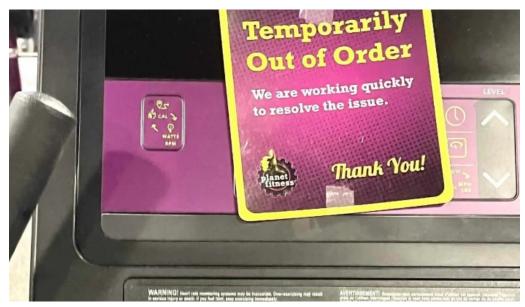

### A Mixed Review of Cleanliness and Maintenance

While many members praise the clean environment and friendly staff, others have noted issues with broken machines and unclean locker rooms. Complaints about \*\*dirty bathrooms\*\* and malfunctioning equipment have been frequent, suggesting a need for better upkeep. Regular maintenance is essential for keeping the gym in top condition, and timely repairs could prevent frustrating experiences for patrons.