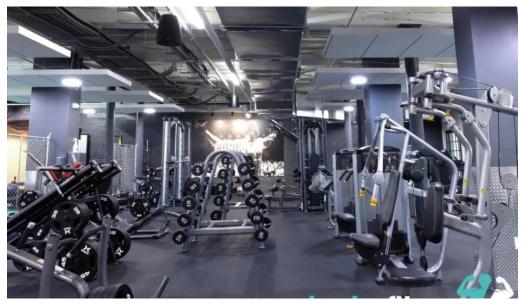

#### **Facilities and Equipment**

Impact Fitness Center is truly a \*\*bodybuilder's haven\*\*, with an extensive

variety of equipment that includes everything from heavy weights to cardio machines. Patrons rave about having access to all the essential tools for strength training, including multiple squat racks, cable machines, and even specialized leg equipment like the hard-to-find cable squat machine.

## **Images**

Impact fitness center reviews

Impact fitness center photos

Impact fitness center map

Impact fitness center gym

Impact fitness center by owner

Impact fitness center biddeford

Impact fitness center area