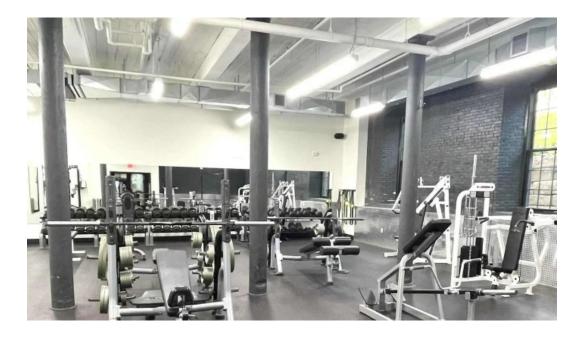

#### **Facilities and Equipment**

Impact Fitness Center is truly a \*\*bodybuilder's haven\*\*, with an extensive

variety of equipment that includes everything from heavy weights to cardio machines. Patrons rave about having access to all the essential tools for strength training, including multiple squat racks, cable machines, and even specialized leg equipment like the hard-to-find cable squat machine.

## **Images**

Impact fitness center reviews

Impact fitness center photos

Impact fitness center map

Impact fitness center gym

Impact fitness center by owner

Impact fitness center biddeford

Impact fitness center area