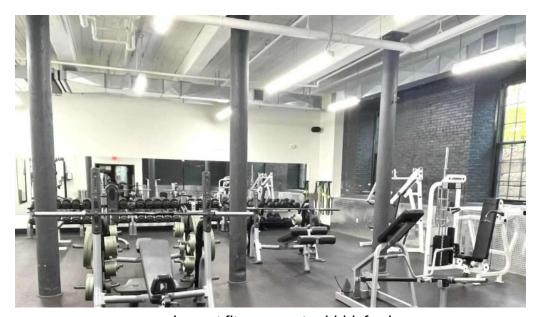

#### **Facilities and Equipment**

Impact Fitness Center is truly a \*\*bodybuilder's haven\*\*, with an extensive

variety of equipment that includes everything from heavy weights to cardio machines. Patrons rave about having access to all the essential tools for strength training, including multiple squat racks, cable machines, and even specialized leg equipment like the hard-to-find cable squat machine.

## **Images**

Impact fitness center reviews

Impact fitness center photos

Impact fitness center map

Impact fitness center gym

Impact fitness center by owner

Impact fitness center biddeford

Impact fitness center area