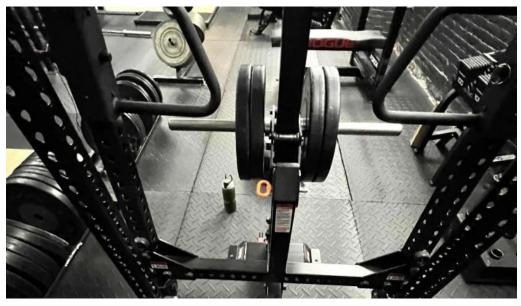

#### **Facilities and Equipment**

Impact Fitness Center is truly a \*\*bodybuilder's haven\*\*, with an extensive

variety of equipment that includes everything from heavy weights to cardio machines. Patrons rave about having access to all the essential tools for strength training, including multiple squat racks, cable machines, and even specialized leg equipment like the hard-to-find cable squat machine.