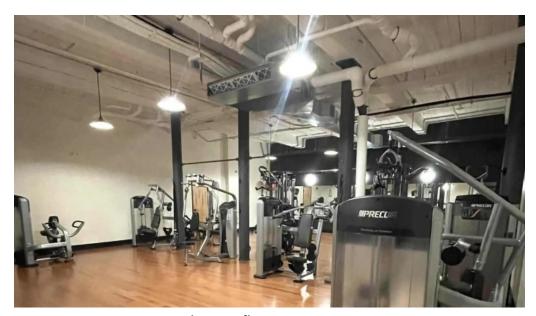

#### **Facilities and Equipment**

Impact Fitness Center is truly a \*\*bodybuilder's haven\*\*, with an extensive

variety of equipment that includes everything from heavy weights to cardio machines. Patrons rave about having access to all the essential tools for strength training, including multiple squat racks, cable machines, and even specialized leg equipment like the hard-to-find cable squat machine.

## **Images**

Impact fitness center reviews

Impact fitness center photos

Impact fitness center map

Impact fitness center gym

Impact fitness center by owner

Impact fitness center biddeford

Impact fitness center area