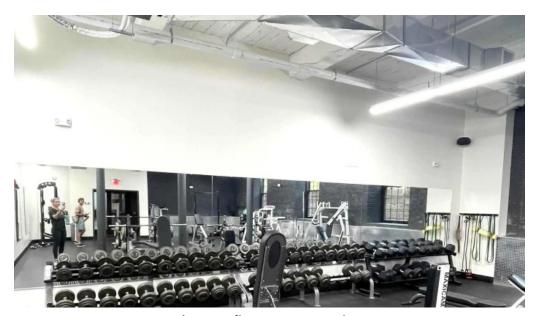

#### **Facilities and Equipment**

Impact Fitness Center is truly a \*\*bodybuilder's haven\*\*, with an extensive

variety of equipment that includes everything from heavy weights to cardio machines. Patrons rave about having access to all the essential tools for strength training, including multiple squat racks, cable machines, and even specialized leg equipment like the hard-to-find cable squat machine.

## **Images**

Impact fitness center reviews

Impact fitness center photos

Impact fitness center map

Impact fitness center gym

Impact fitness center by owner

Impact fitness center biddeford

Impact fitness center area