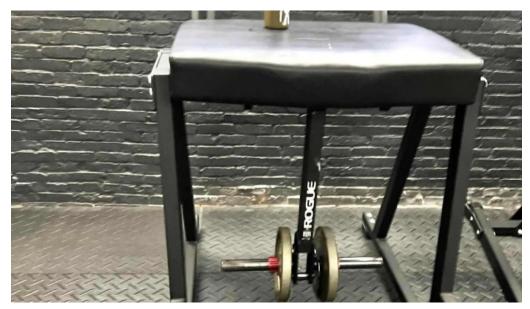

#### **Facilities and Equipment**

Impact Fitness Center is truly a \*\*bodybuilder's haven\*\*, with an extensive

variety of equipment that includes everything from heavy weights to cardio machines. Patrons rave about having access to all the essential tools for strength training, including multiple squat racks, cable machines, and even specialized leg equipment like the hard-to-find cable squat machine.

## **Images**

Impact fitness center reviews

Impact fitness center photos

Impact fitness center map

Impact fitness center gym

Impact fitness center by owner

Impact fitness center biddeford

Impact fitness center area