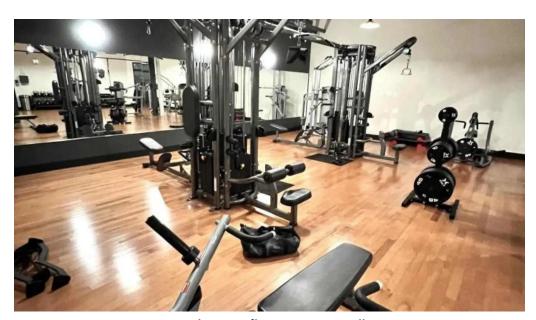

#### **Facilities and Equipment**

Impact Fitness Center is truly a \*\*bodybuilder's haven\*\*, with an extensive

variety of equipment that includes everything from heavy weights to cardio machines. Patrons rave about having access to all the essential tools for strength training, including multiple squat racks, cable machines, and even specialized leg equipment like the hard-to-find cable squat machine.

#### A Clean and Inviting Environment

Cleanliness is a top priority at Impact Fitness. Members consistently note how well-kept and organized the space is, contributing to a motivating workout atmosphere. The gym often receives accolades for its fresh smell and pristine locker rooms, essential factors for a pleasant exercise experience.