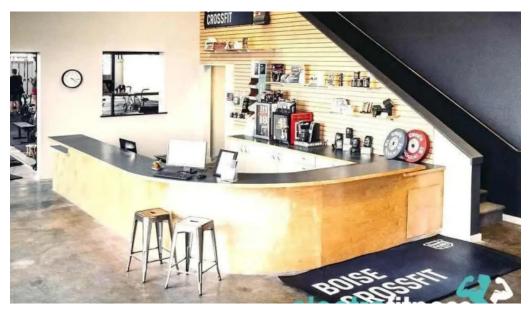

#### **Accessibility and Amenities**

One of the standout features of Boise CrossFit is its \*\*accessibility\*\*. The gym boasts a \*\*wheelchair-accessible entrance\*\* and a \*\*wheelchair-accessible car

park\*\*, ensuring that everyone can join in on the fun without any barriers. For those who need to stay connected, Boise CrossFit offers complimentary \*\*Wi-Fi\*\*, making it easy to share your fitness journey online or catch up on work between workouts. This gym doesn't just focus on lifting weights; it also provides a variety of \*\*amenities\*\* for its members, such as clean showers and spacious locker rooms. The environment is designed to make every visit comfortable, whether you're dropping in for a quick workout or planning a longer stay.