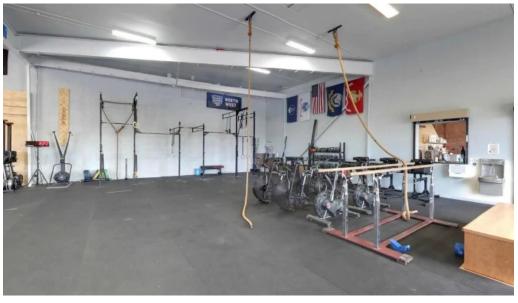

#### **Accessibility and Amenities**

One of the standout features of Boise CrossFit is its \*\*accessibility\*\*. The gym boasts a \*\*wheelchair-accessible entrance\*\* and a \*\*wheelchair-accessible car

park\*\*, ensuring that everyone can join in on the fun without any barriers. For those who need to stay connected, Boise CrossFit offers complimentary \*\*Wi-Fi\*\*, making it easy to share your fitness journey online or catch up on work between workouts. This gym doesn't just focus on lifting weights; it also provides a variety of \*\*amenities\*\* for its members, such as clean showers and spacious locker rooms. The environment is designed to make every visit comfortable, whether you're dropping in for a quick workout or planning a longer stay.