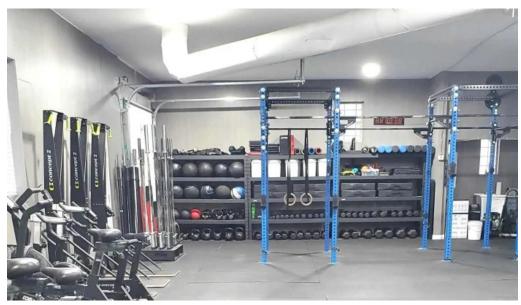

#### **Amenities to Enhance Your Experience**

At ClarityFit, you'll find several amenities designed to make your visit enjoyable and convenient: - \*\*Free of charge street parking\*\* and a \*\*wheelchair-accessible car park\*\* ensure easy access for all members. -\*\*On-site parking\*\* options and a \*\*free parking lot\*\* provide hassle-free arrival. - The facility features \*\*gender-neutral toilets\*\* and a \*\*toilet\*\* for added comfort. - Members can stay connected during workouts with complimentary \*\*Wi-Fi\*\*.

#### **Inclusive Environment**

ClarityFit prides itself on being a welcoming space for all individuals, regardless of their fitness levels. The \*\*wheelchair-accessible entrance\*\* and \*\*wheelchair-accessible seating\*\* ensure that everyone can participate fully in their fitness journey. Many visitors commend the atmosphere, remarking on how the supportive community encourages camaraderie and motivation.