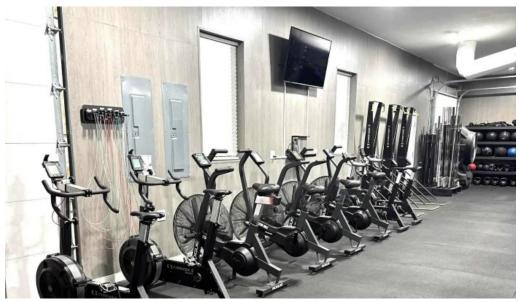

#### **Amenities to Enhance Your Experience**

At ClarityFit, you'll find several amenities designed to make your visit enjoyable and convenient: - \*\*Free of charge street parking\*\* and a \*\*wheelchair-accessible car park\*\* ensure easy access for all members. -\*\*On-site parking\*\* options and a \*\*free parking lot\*\* provide hassle-free arrival. - The facility features \*\*gender-neutral toilets\*\* and a \*\*toilet\*\* for added comfort. - Members can stay connected during workouts with complimentary \*\*Wi-Fi\*\*.

#### **Inclusive Environment**

ClarityFit prides itself on being a welcoming space for all individuals, regardless of their fitness levels. The \*\*wheelchair-accessible entrance\*\* and \*\*wheelchair-accessible seating\*\* ensure that everyone can participate fully in their fitness journey. Many visitors commend the atmosphere, remarking on how the supportive community encourages camaraderie and motivation.