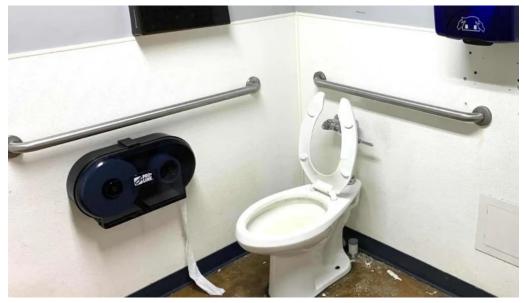

## **Amenities Offered**

**Shower Facilities:** Members have noted that the locker rooms, including showers, may require maintenance. It's advisable to bring personal hygiene supplies. **Swimming Pool:** Although advertised, the pool has been out of service for extended periods, making it a point of contention among prospective members. **Sauna:** The sauna is a popular feature, though some users have pointed out cleanliness concerns.