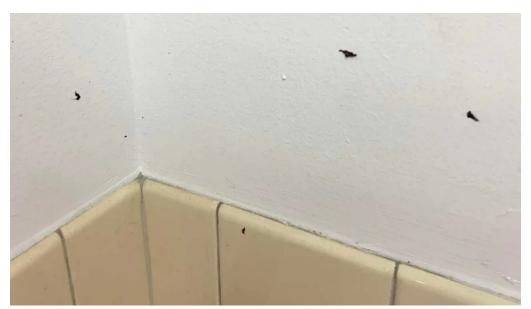

## **Amenities Offered**

**Shower Facilities:** Members have noted that the locker rooms, including showers, may require maintenance. It's advisable to bring personal hygiene supplies. **Swimming Pool:** Although advertised, the pool has been out of service for extended periods, making it a point of contention among prospective members. **Sauna:** The sauna is a popular feature, though some users have pointed out cleanliness concerns.

## **Overall Verdict**

While Crunch Fitness - Boise Black Eagle provides various amenities, including a sauna and an attractive atmosphere, member experiences can vary significantly based on staff engagement and facility maintenance. Prospective members should weigh the amenities against the feedback regarding cleanliness and customer service before committing to a **membership required** plan.