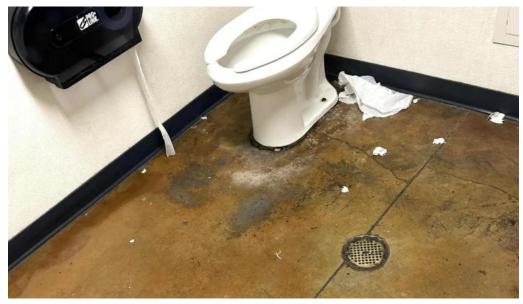

## **Amenities Offered**

**Shower Facilities:** Members have noted that the locker rooms, including showers, may require maintenance. It's advisable to bring personal hygiene supplies. **Swimming Pool:** Although advertised, the pool has been out of service for extended periods, making it a point of contention among prospective members. **Sauna:** The sauna is a popular feature, though some users have pointed out cleanliness concerns.

## **Overall Verdict**

While Crunch Fitness - Boise Black Eagle provides various amenities, including a sauna and an attractive atmosphere, member experiences can vary significantly based on staff engagement and facility maintenance. Prospective members should weigh the amenities against the feedback regarding cleanliness and customer service before committing to a **membership required** plan.