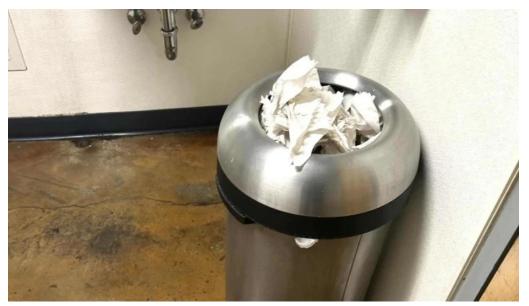

## **Amenities Offered**

**Shower Facilities:** Members have noted that the locker rooms, including showers, may require maintenance. It's advisable to bring personal hygiene supplies. **Swimming Pool:** Although advertised, the pool has been out of service for extended periods, making it a point of contention among prospective members. **Sauna:** The sauna is a popular feature, though some users have pointed out cleanliness concerns.

## **Overall Verdict**

While Crunch Fitness - Boise Black Eagle provides various amenities, including a sauna and an attractive atmosphere, member experiences can vary significantly based on staff engagement and facility maintenance. Prospective members should weigh the amenities against the feedback regarding cleanliness and customer service before committing to a **membership required** plan.