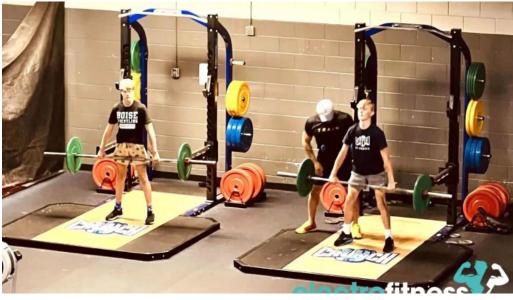

#### Atmosphere at Crunch Fitness

The atmosphere at Crunch Fitness is often described as friendly and welcoming. Many members appreciate the supportive environment, which encourages motivation and camaraderie among gym-goers. However, some reviews highlight staffing issues that can affect overall experience; members have noted inconsistencies in staff friendliness and engagement.

For those who prioritize a friendly atmosphere and solid equipment, this location may still be worth considering, but be sure to research and plan ahead to ensure a positive experience.