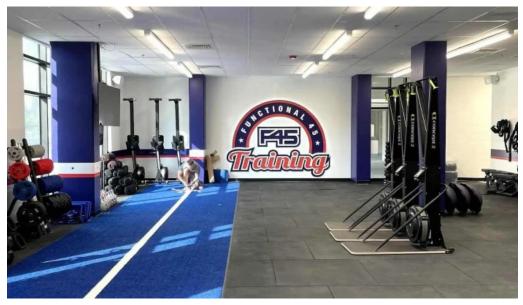

#### **Dynamic and Versatile Workouts**

With workout routines changing every four weeks, F45 ensures that no two sessions are identical. This variation eliminates monotony and keeps participants engaged. Members enjoy the equipped facility featuring rowing machines, kettlebells, dumbbells, and more, allowing for a diverse range of exercises that cater to all fitness levels.