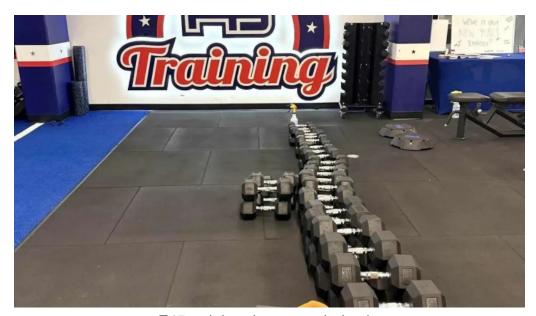

#### **Dynamic and Versatile Workouts**

With workout routines changing every four weeks, F45 ensures that no two sessions are identical. This variation eliminates monotony and keeps participants engaged. Members enjoy the equipped facility featuring rowing machines, kettlebells, dumbbells, and more, allowing for a diverse range of exercises that cater to all fitness levels.