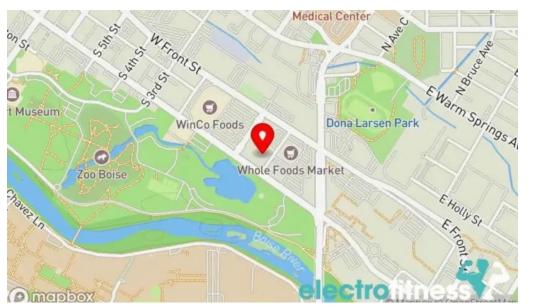

#### The premises are located at

202 E Myrtle St, 83702 Boise, Idaho - United States (US)

The phone of the respective **Gym** is <u>+1208-450-5790</u> And if you want to send a WhatsApp, you can do so at<u>+1208-450-5790</u>