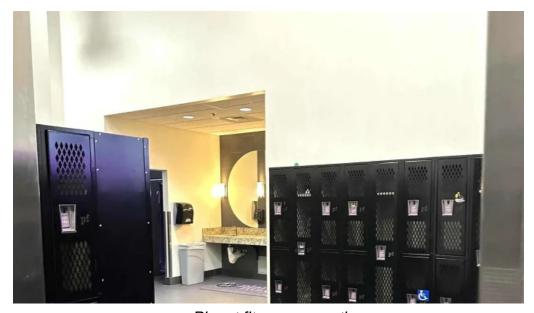

#### **Cleanliness and Amenities**

Feedback from regular patrons highlights the importance of cleanliness and maintenance. Many members appreciate that the gym is often described as "attractive and clean." The availability of \*\*showers\*\* and comfortable amenities such as massage chairs and tanning beds (depending on the membership level) adds significant value to the experience. However, some users have noted that the showers could use better upkeep, calling attention to cleanliness in shared spaces.

### **Considerations for Improvement**

Despite these strengths, there are areas for improvement. Feedback has indicated issues with equipment maintenance and cleanliness in specific areas, including locker rooms and bathrooms. Some users have highlighted concerns about the management's handling of complaints and suggestions.