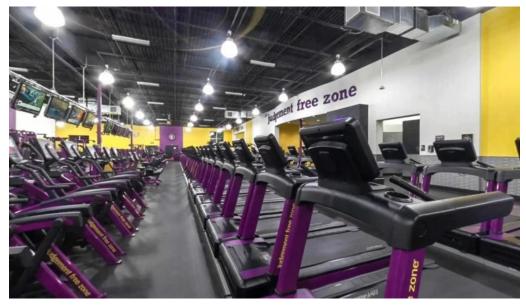

### **Atmosphere and Community**

The atmosphere at Planet Fitness is designed to be a "no judgment zone," allowing individuals to work out without feeling intimidated. Many members find this comforting, especially those just beginning their fitness journeys. Patrons have expressed gratitude for the approachable staff and pleasant environment, making it easier for them to focus on their fitness goals.

#### **Cleanliness and Amenities**

Feedback from regular patrons highlights the importance of cleanliness and maintenance. Many members appreciate that the gym is often described as "attractive and clean." The availability of \*\*showers\*\* and comfortable amenities such as massage chairs and tanning beds (depending on the membership level) adds significant value to the experience. However, some users have noted that the showers could use better upkeep, calling attention to cleanliness in shared spaces.