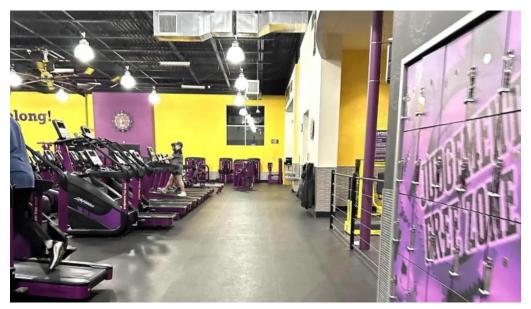

### **Atmosphere and Community**

The atmosphere at Planet Fitness is designed to be a "no judgment zone," allowing individuals to work out without feeling intimidated. Many members find this comforting, especially those just beginning their fitness journeys. Patrons have expressed gratitude for the approachable staff and pleasant environment, making it easier for them to focus on their fitness goals.

### **Considerations for Improvement**

Despite these strengths, there are areas for improvement. Feedback has indicated issues with equipment maintenance and cleanliness in specific areas, including locker rooms and bathrooms. Some users have highlighted concerns about the management's handling of complaints and suggestions.