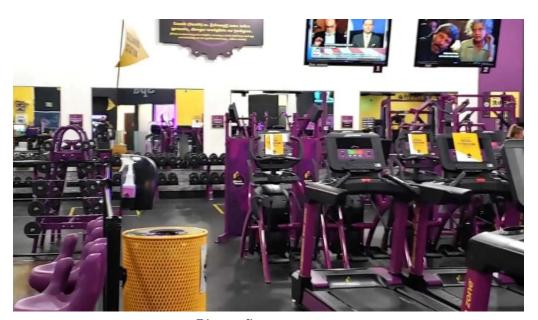

#### **Cleanliness and Amenities**

Feedback from regular patrons highlights the importance of cleanliness and maintenance. Many members appreciate that the gym is often described as "attractive and clean." The availability of \*\*showers\*\* and comfortable amenities such as massage chairs and tanning beds (depending on the membership level) adds significant value to the experience. However, some users have noted that the showers could use better upkeep, calling attention to cleanliness in shared spaces.

### **Considerations for Improvement**

Despite these strengths, there are areas for improvement. Feedback has indicated issues with equipment maintenance and cleanliness in specific areas, including locker rooms and bathrooms. Some users have highlighted concerns about the management's handling of complaints and suggestions.