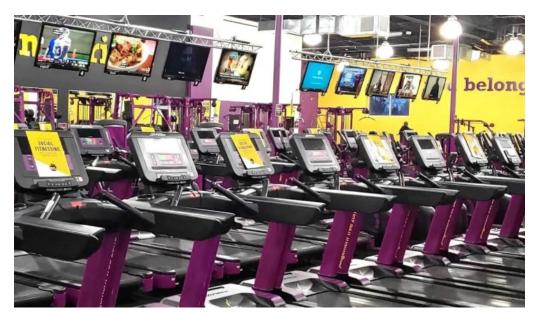

### **Exploring Planet Fitness in Boise, Idaho: A Comprehensive Overview**

Planet Fitness in Boise, Idaho, is more than just a gym; it's a community hub where fitness enthusiasts of all levels can come together. This facility offers various \*\*on-site services\*\* that cater to the unique needs of its members.

### **Atmosphere and Community**

The atmosphere at Planet Fitness is designed to be a "no judgment zone," allowing individuals to work out without feeling intimidated. Many members find this comforting, especially those just beginning their fitness journeys. Patrons have expressed gratitude for the approachable staff and pleasant environment, making it easier for them to focus on their fitness goals.