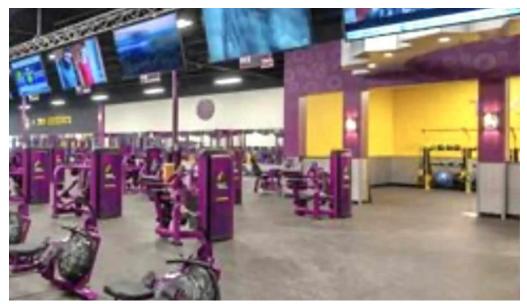

## Amenities That Cater to Everyone

\*\*Amenities\*\* at this facility include a variety of new and clean workout equipment that caters to diverse fitness needs. Members can enjoy spacious areas for stretching, free weights, and machines, ensuring ample space even during busy hours. Visitors often highlight the large "Black Card" areas, which feature premium amenities including tanning booths and hydro massage options.

## **Planning Your Workout**

Proper \*\*planning\*\* can enhance your gym experience at Planet Fitness. The gym is conveniently located near major streets and businesses, making it an easy stop for anyone's schedule. Additionally, the extensive operating hours allow flexibility for work schedules, although recent changes have temporarily reduced weekend hours to 7 pm closing time.