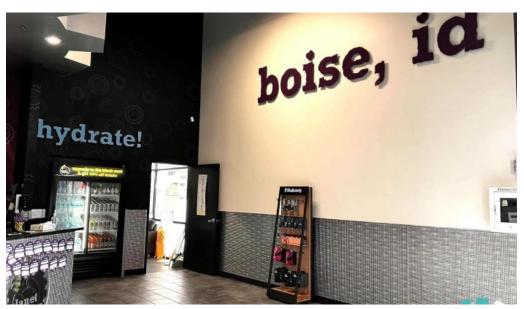

#### A Welcoming Atmosphere

At the \*\*Planet Fitness\*\* located in Boise, Idaho, the atmosphere is designed to ensure all members feel welcome and comfortable. With a strict "Judgment Free Zone" policy, newcomers and seasoned gym-goers alike appreciate the friendly and inclusive environment. The staff is known for being warm and approachable, making it easy for people to focus on their fitness journey.

## Amenities That Cater to Everyone

\*\*Amenities\*\* at this facility include a variety of new and clean workout equipment that caters to diverse fitness needs. Members can enjoy spacious areas for stretching, free weights, and machines, ensuring ample space even during busy hours. Visitors often highlight the large "Black Card" areas, which feature premium amenities including tanning booths and hydro massage options.