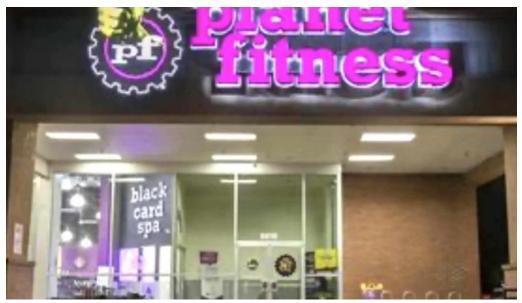

## Amenities That Cater to Everyone

\*\*Amenities\*\* at this facility include a variety of new and clean workout equipment that caters to diverse fitness needs. Members can enjoy spacious areas for stretching, free weights, and machines, ensuring ample space even during busy hours. Visitors often highlight the large "Black Card" areas, which feature premium amenities including tanning booths and hydro massage options.

## **Membership Required**

A \*\*membership\*\* is required to access Planet Fitness, but many find the cost to be very reasonable for the variety of services offered. With options like the \*\*Black Card Membership\*\*, users gain access to additional perks such as massage chairs and tanning services, making it a viable option for those looking to maximize their gym investment.