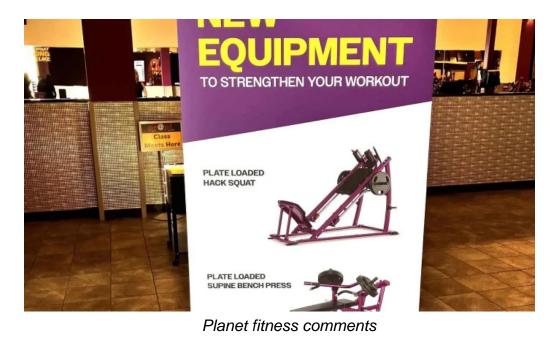

## Amenities That Cater to Everyone

\*\*Amenities\*\* at this facility include a variety of new and clean workout equipment that caters to diverse fitness needs. Members can enjoy spacious areas for stretching, free weights, and machines, ensuring ample space even during busy hours. Visitors often highlight the large "Black Card" areas, which feature premium amenities including tanning booths and hydro massage options.