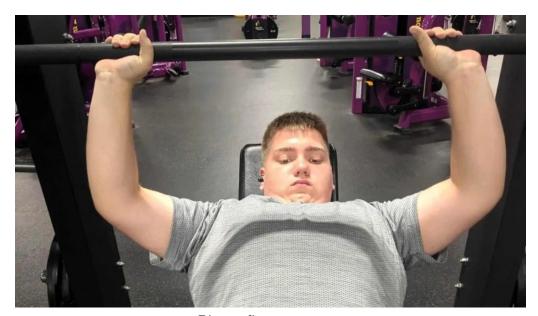

### **Planning Your Workout**

At Planet Fitness, **planning** your workouts is made easy with clear instructions on every machine. This feature is beneficial for beginners who may not know how to use certain equipment. For those seeking personalized guidance, the option to book an appointment with a trainer is available, making it easier to achieve fitness goals.