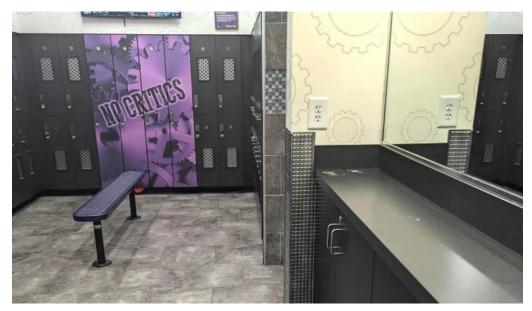

### A Clean and Welcoming Atmosphere

Many visitors have praised the **atmosphere** at this gym. Comments highlight the cleanliness and orderliness of the facility, noting that it feels welcoming and friendly. The equipment looks brand new, and the bathrooms and **showers** are well-maintained, contributing to an overall positive experience. A customer noted, "It's a great, friendly, peaceful environment to be at!"