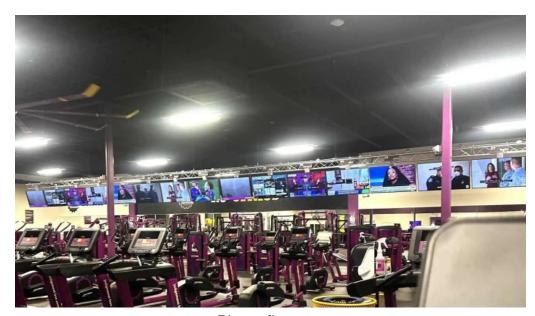

### A Clean and Welcoming Atmosphere

Many visitors have praised the **atmosphere** at this gym. Comments highlight the cleanliness and orderliness of the facility, noting that it feels welcoming and friendly. The equipment looks brand new, and the bathrooms and **showers** are well-maintained, contributing to an overall positive experience. A customer noted, "It's a great, friendly, peaceful environment to be at!"