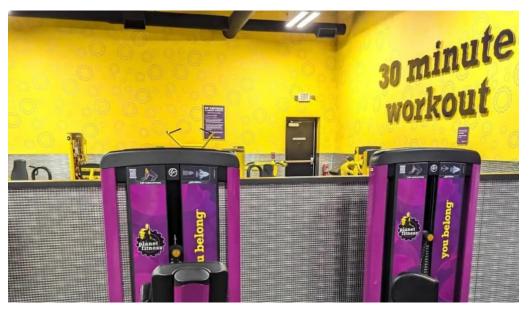

### A Clean and Welcoming Atmosphere

Many visitors have praised the **atmosphere** at this gym. Comments highlight the cleanliness and orderliness of the facility, noting that it feels welcoming and friendly. The equipment looks brand new, and the bathrooms and **showers** are well-maintained, contributing to an overall positive experience. A customer noted, "It's a great, friendly, peaceful environment to be at!"

### **Planning Your Workout**

At Planet Fitness, **planning** your workouts is made easy with clear instructions on every machine. This feature is beneficial for beginners who may not know how to use certain equipment. For those seeking personalized guidance, the option to book an appointment with a trainer is available, making it easier to achieve fitness goals.