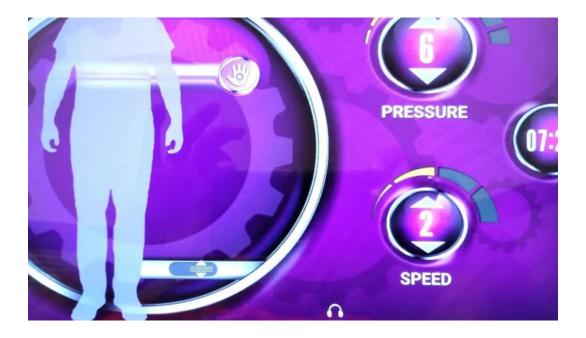

## **Facilities and Equipment**

This Planet Fitness location boasts a variety of modern exercise equipment suitable for all workout needs. From cardio machines to strength-training options, members have access to what they need to achieve their fitness goals. Despite requests for additional weight benches, the availability of equipment is generally regarded as satisfactory. Moreover, the \*\*showers\*\* are well-maintained, and after a workout, members can enjoy perks like hydro massage beds, adding a luxurious touch to their fitness routine.