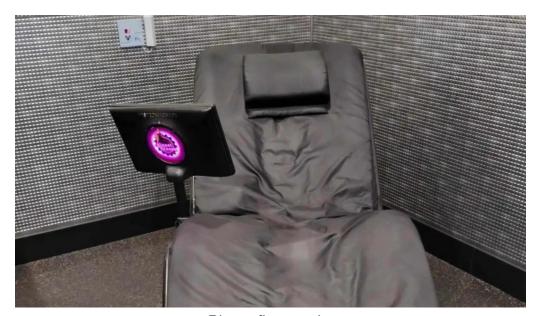

## **Facilities and Equipment**

This Planet Fitness location boasts a variety of modern exercise equipment suitable for all workout needs. From cardio machines to strength-training options, members have access to what they need to achieve their fitness goals. Despite requests for additional weight benches, the availability of equipment is generally regarded as satisfactory. Moreover, the \*\*showers\*\* are well-maintained, and after a workout, members can enjoy perks like hydro massage beds, adding a luxurious touch to their fitness routine.