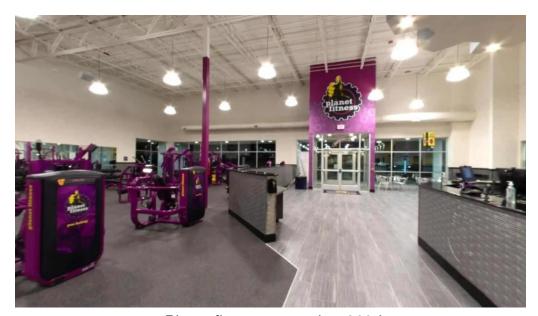

## **Planning Your Visit**

When planning your workout at Planet Fitness, consider the operational hours and peak times. The gym tends to be less busy during early mornings or late

evenings, which provides an opportunity to enjoy a more relaxed workout. Many members appreciate the layout of the facility, noting that it's spacious and accommodating for various types of exercises.

## **Facilities and Equipment**

This Planet Fitness location boasts a variety of modern exercise equipment suitable for all workout needs. From cardio machines to strength-training options, members have access to what they need to achieve their fitness goals. Despite requests for additional weight benches, the availability of equipment is generally regarded as satisfactory. Moreover, the \*\*showers\*\* are well-maintained, and after a workout, members can enjoy perks like hydro massage beds, adding a luxurious touch to their fitness routine.