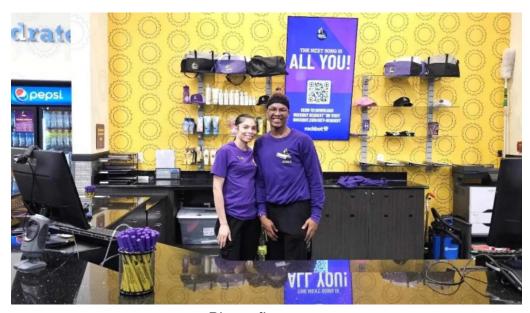

### **Atmosphere and Cleanliness**

The atmosphere at Planet Fitness Burlington has been described as friendly and supportive. Many members have praised the staff for being helpful and attentive, contributing to an overall pleasant experience. The gym is maintained with high standards of cleanliness, and members consistently note that the equipment is well-kept and functional. However, some feedback suggests areas needing improvement, particularly regarding cleanliness in less visible corners and restrooms. While the majority commend the staff for their efforts, there are calls for better maintenance routines to ensure every corner of the facility remains clean.