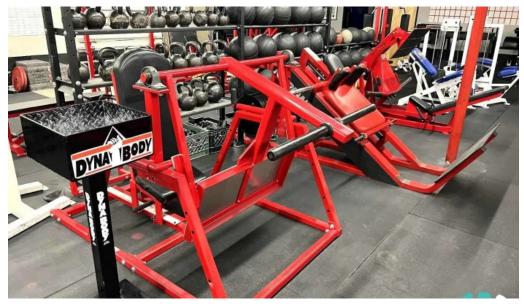

#### The Equipment and Environment

East Valley is filled with \*\*handpicked quality equipment\*\* that surpasses what most commercial gyms offer. From powerlifting bars to specialized machines, every piece of equipment is meticulously chosen to provide the best workout experience possible. The clean, well-maintained environment encourages members to push their limits and achieve their fitness aspirations.