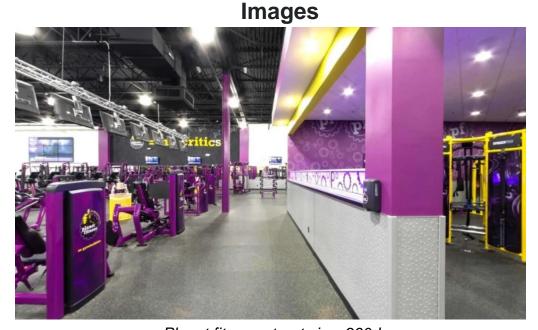

## **Accessibility at Planet Fitness**

One of the standout features of this fitness center is its commitment to \*\*accessibility\*\*. The facility boasts a \*\*wheelchair-accessible entrance\*\*, making it convenient for all members. Additionally, the \*\*wheelchair-accessible

car park\*\* ensures that those with mobility challenges have easy access to the gym.

### **Amenities for Every Member**

Planet Fitness takes pride in offering various \*\*amenities\*\* that enhance the overall experience. Users can enjoy \*\*Wi-Fi\*\* throughout the gym, allowing members to stay connected while they work out. Whether you want to stream a workout video or listen to music, Wi-Fi connectivity supports your needs.

#### **On-Site Services**

Additionally, Planet Fitness offers several \*\*on-site services\*\* to enhance your workout experience. From personal training options to fitness classes, there's something for everyone. The gym also provides \*\*shower\*\* facilities, allowing members to freshen up post-workout before heading back to their day.