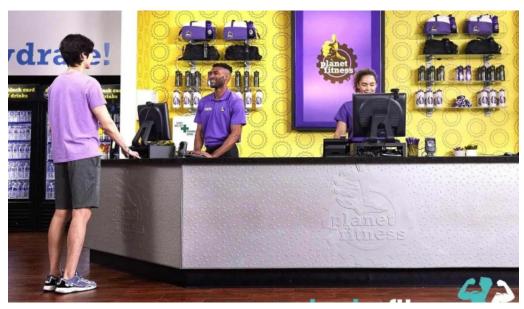

#### **On-Site Services**

Additionally, Planet Fitness offers several \*\*on-site services\*\* to enhance your workout experience. From personal training options to fitness classes, there's something for everyone. The gym also provides \*\*shower\*\* facilities, allowing members to freshen up post-workout before heading back to their day.